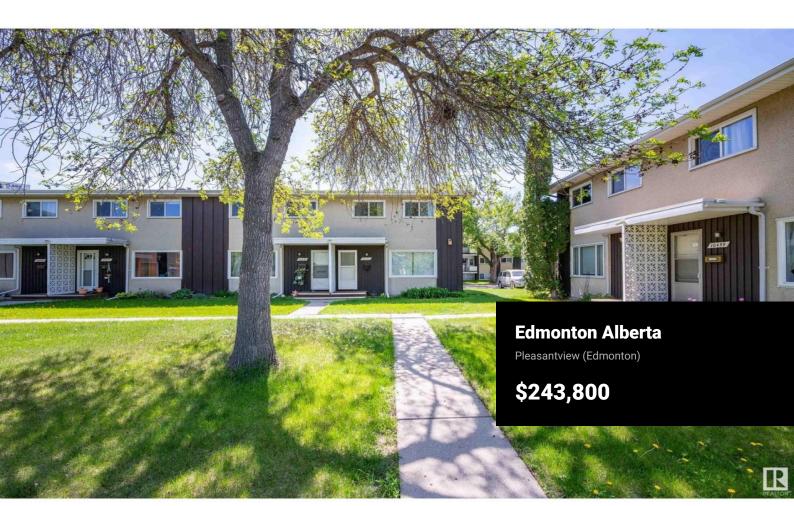

Welcome to CHARLESWOOD, a self-managed condo with LOW condo fees in a great neighbourhood. This END UNIT has a private SOUTH facing fenced back yard. Spacious living/dining room with a view of the central green space with big trees, sunny kitchen with white Kitchen Craft cabinets & 2 pce guest bathroom. There are THREE bedrooms upstairs & a 4 pce bath. The basement is ready for future development & has a washer & dryer there. This townhouse, in a park-like setting, overlooks a central landscaped green space & is only steps from PLEASANTVIEW PARK with a playground & playing fields. Special features are the high efficiency furnace & A/C. Upgrades in past years include windows, shingles, soffits & maintenance free fences. QUIET location close to school, public transit, shopping & near Calgary Trail, Gateway Blvd, U of A , Southgate & LRT. This is the perfect nest for young families or first time buyers & an excellent investment property. Quick possession & enjoy the summer here! (id:6769)