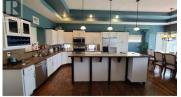

Well-maintained family home on Middleton Mountain in Vernon. This 2,700 sq. ft. property features 4 bedrooms, 3 bathrooms, and a den, along with a private backyard. The spacious kitchen boasts a center island, hardwood flooring, and stainless steel appliances. The home also includes a newly installed AC unit (2024), a gas BBQ hookup, and a storage shed. Enjoy the large deck with stunning, unobstructed city and mountain views. Located in one of Vernon's most sought-after neighborhoods, this property is close to schools, parks, and shopping centers. Call today to schedule your private showing! (id:6769)