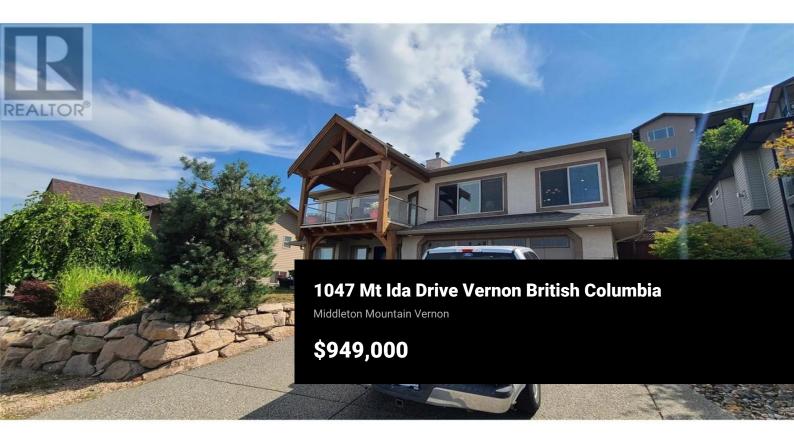

Well-maintained family home on Middleton Mountain in Vernon. This 2,700 sq. ft. property features 4 bedrooms, 3 bathrooms, and a den, along with a private backyard. The spacious kitchen boasts a center island, hardwood flooring, and stainless steel appliances. The home also includes a newly installed AC unit (2024), a gas BBQ hookup, and a storage shed. Enjoy the large deck with stunning, unobstructed city and mountain views. Located in one of Vernon's most sought-after neighborhoods, this property is close to schools, parks, and shopping centers. Call today to schedule your private showing! (id:6769)