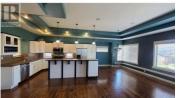

Well-maintained family home on Middleton Mountain in Vernon. This 2,700 sq. ft. property features 4 bedrooms, 3 bathrooms, and a den, along with a private backyard. The spacious kitchen boasts a center island, hardwood flooring, and stainless steel appliances. The home also includes a newly installed AC unit (2024), a gas BBQ hookup, and a storage shed. Enjoy the large deck with stunning, unobstructed city and mountain views. Located in one of Vernon's most sought-after neighborhoods, this property is close to schools, parks, and shopping centers. Call today to schedule your private showing! (id:6769)