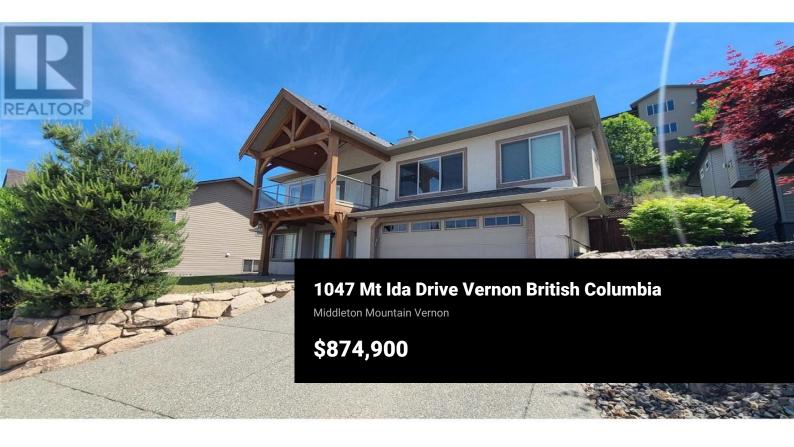

Well-maintained family home on Middleton Mountain in Vernon. This 2,700 sq. ft. property features 4 bedrooms, 3 bathrooms, and a den, along with a private backyard. The spacious kitchen boasts a center island, hardwood flooring, and stainless steel appliances. The home also includes a newly installed AC unit (2024), a gas BBQ hookup, and a storage shed. Enjoy the large deck with stunning, unobstructed city and mountain views. Located in one of Vernon's most sought-after neighborhoods, this property is close to schools, parks, and shopping centers. Call today to schedule your private showing! (id:6769)