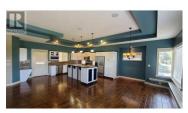

Well-maintained family home on Middleton Mountain in Vernon. This 2,700 sq. ft. property features 4 bedrooms, 3 bathrooms, and a den, along with a private backyard. The spacious kitchen boasts a center island, hardwood flooring, and stainless steel appliances. The home also includes a newly installed AC unit (2024), a gas BBQ hookup, and a storage shed. Enjoy the large deck with stunning, unobstructed city and mountain views. Located in one of Vernon's most sought-after neighborhoods, this property is close to schools, parks, and shopping centers. Call today to schedule your private showing! (id:6769)