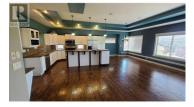

Well-maintained family home on Middleton Mountain in Vernon. This 2,700 sq. ft. property features 4 bedrooms, 3 bathrooms, and a den, along with a private backyard. The spacious kitchen boasts a center island, hardwood flooring, and stainless steel appliances. The home also includes a newly installed AC unit (2024), a gas BBQ hookup, and a storage shed. Enjoy the large deck with stunning, unobstructed city and mountain views. Located in one of Vernon's most sought-after neighborhoods, this property is close to schools, parks, and shopping centers. Call today to schedule your private showing! (id:6769)