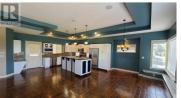

Well-maintained family home on Middleton Mountain in Vernon. This 2,700 sq. ft. property features 4 bedrooms, 3 bathrooms, and a den, along with a private backyard. The spacious kitchen boasts a center island, hardwood flooring, and stainless steel appliances. The home also includes a newly installed AC unit (2024), a gas BBQ hookup, and a storage shed. Enjoy the large deck with stunning, unobstructed city and mountain views. Located in one of Vernon's most sought-after neighborhoods, this property is close to schools, parks, and shopping centers. Call today to schedule your private showing! (id:6769)