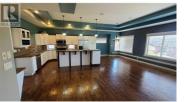

Well-maintained family home on Middleton Mountain in Vernon. This 2,700 sq. ft. property features 4 bedrooms, 3 bathrooms, and a den, along with a private backyard. The spacious kitchen boasts a center island, hardwood flooring, and stainless steel appliances. The home also includes a newly installed AC unit (2024), a gas BBQ hookup, and a storage shed. Enjoy the large deck with stunning, unobstructed city and mountain views. Located in one of Vernon's most sought-after neighborhoods, this property is close to schools, parks, and shopping centers. Call today to schedule your private showing! (id:6769)