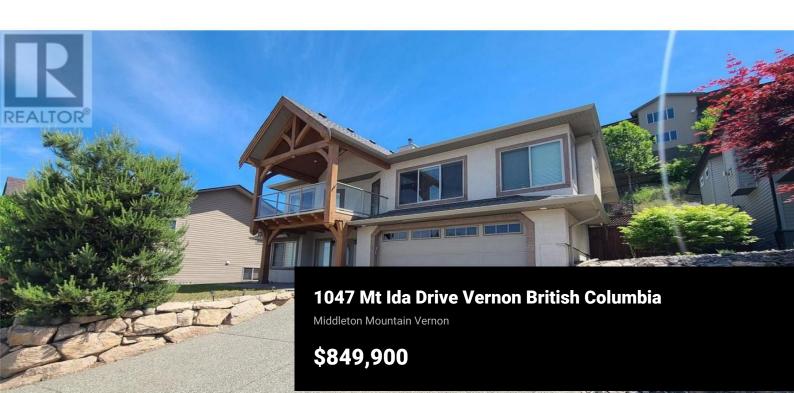

Well-maintained family home on Middleton Mountain in Vernon. This 2,700 sq. ft. property features 4 bedrooms, 3 bathrooms, and a den, along with a private backyard. The spacious kitchen boasts a center island, hardwood flooring, and stainless steel appliances. The home also includes a newly installed AC unit (2024), a gas BBQ hookup, and a storage shed. Enjoy the large deck with stunning, unobstructed city and mountain views. Located in one of Vernon's most sought-after neighborhoods, this property is close to schools, parks, and shopping centers. Call today to schedule your private showing! (id:6769)