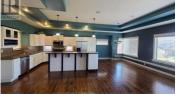

Well-maintained family home on Middleton Mountain in Vernon. This 2,700 sq. ft. property features 4 bedrooms, 3 bathrooms, and a den, along with a private backyard. The spacious kitchen boasts a center island, hardwood flooring, and stainless steel appliances. The home also includes a newly installed AC unit (2024), a gas BBQ hookup, and a storage shed. Enjoy the large deck with stunning, unobstructed city and mountain views. Located in one of Vernon's most sought-after neighborhoods, this property is close to schools, parks, and shopping centers. Call today to schedule your private showing! (id:6769)