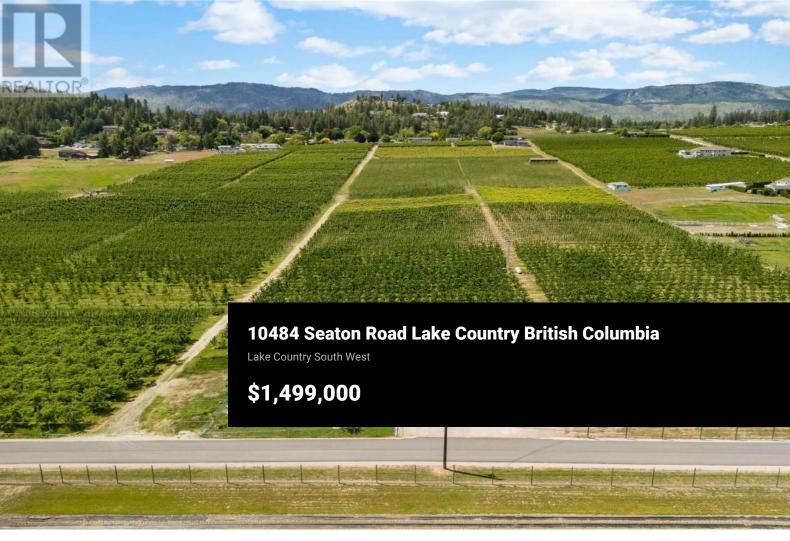

Nestled in a quiet, rural setting surrounded by mature greenery & orchards, this rare 2.52-acre property offers incredible versatility with three separate living spaces & room to build or expand. Enjoy the serenity of country living just four minutes from Lake Country amenities--including shops, schools, wineries & recreation. The main home is a well-kept 3-bedroom residence positioned to take in the natural beauty of the land. Below (with exterior access only), a full unfinished basement with 7-foot ceilings offers excellent storage & future potential for a gym, living area, or more. Above the oversized garage/shop, a bright 2-bedroom suite with exterior entry showcases lovely orchard views, while a separate studio suite on the lower level adds further flexibility. Both suites share a laundry area inside the carport. Ideal for multi-generational living, rental income, or guests. The garage includes 400 amp service in a dedicated electrical room, & the separate workshop is perfect for trades, hobbies, or secure storage. Bonus: enjoy the benefits of farm status without the upkeep! Your 2 acres (cherries) blend seamlessly with the 40+ acre neighbouring orchard, lovingly maintained by the same family for over 100 years. Across the street, seasonal produce is sold from a 10-acre farm, & fresh eggs are just around the corner. A rare opportunity where privacy, infrastructure & pot...