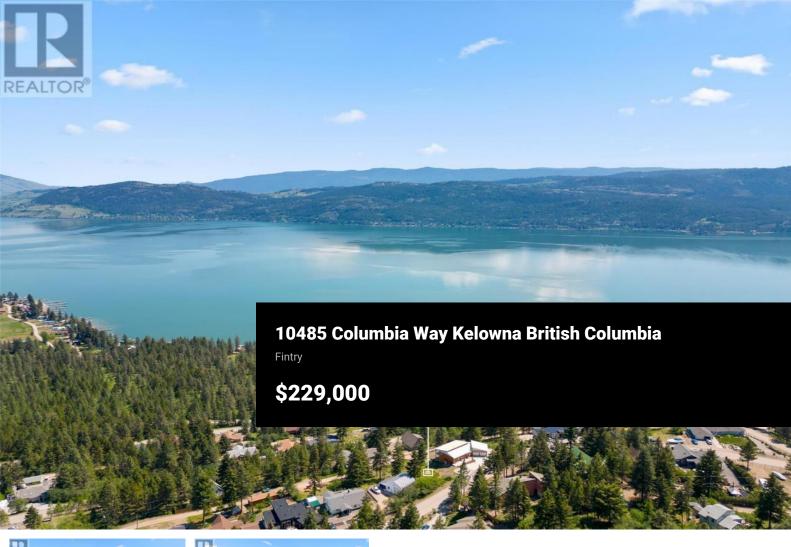

\*\*UNOBSTRUCTED PANORAMIC LAKEVIEW BUILDING LOT - Your Dream Awaits!\*\* Discover the ideal canvas for your dream home with this stunning quarter-acre lot, featuring a gentle slope perfect for a walk-out rancher. Enjoy breathtaking 180-degree views of the serene lake and majestic mountains from your future doorstep! This fully cleared lot is ready to build on and offers the convenience of the most readily available services. Plus, enjoy the added benefit of lane access at the rear, providing ample space for your RV, workshop, and all your recreational toys. Nestled in the beautiful and inviting community of Westshore Estates, this location is perfect for those seeking a peaceful retreat with quick access to local amenities. You'll be just steps away from the beach, boat launch, and various recreational facilities to enhance your Okanagan lifestyle. With no building timeline restrictions, you can plan your dream home at your own pace. And with Vernon only 25 minutes away, you can relish the quiet rural charm while staying connected to everything you need. Seize the opportunity to start your vacation or year-round Okanagan lifestyle today! This is more than just a building lot; it's the first step toward your idyllic life in nature! (id:6769)