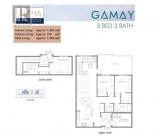

Brand New at Ascent - Kelowna's best-selling condo community. Move-In Ready! This 3-bedroom GAMAY rowhome offers approx. 1,564 sqft, with all the perks of a townhome and private ground-floor access - perfect for those looking for extra space. Inside, you'll find a bedroom and bathroom on the entry level, great for a tucked away primary suite or guest room. Upstairs on the main floor large windows brighten the open-concept living area. There's a separate dining space and a stylish kitchen with quartz countertops, stainless steel appliances and soft-close cabinets. The main floor also features two more bedrooms, one with a spacious walk-in closet. There's a large private patio to enjoy outdoor living and two parking spots, one undergorund and one outside your front door. As a resident at Ascent, you'll have access to the community clubhouse, featuring a gym, games area, kitchen, patio, and more. Located in the desirable Upper Mission, you're steps away from Mission Village at the Ponds and minutes from hiking, biking, wineries and the beach. Photos are of a similar home, features may vary. (id:6769)