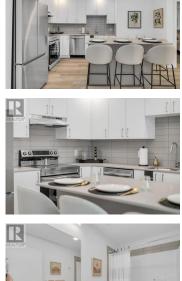

Brand New at Ascent - Kelowna's best-selling condo community. Move-In Ready! This 3-bedroom GAMAY rowhome offers approx. 1,564 sqft, with all the perks of a townhome and private ground-floor access - perfect for those looking for extra space. Inside, you'll find a bedroom and bathroom on the entry level, great for a tucked away primary suite or guest room. Upstairs on the main floor large windows brighten the open-concept living area. There's a separate dining space and a stylish kitchen with quartz countertops, stainless steel appliances and soft-close cabinets. The main floor also features two more bedrooms, one with a spacious walk-in closet. There's a large private patio to enjoy outdoor living and two parking spots, one undergorund and one outside your front door. As a resident at Ascent, you'll have access to the community clubhouse, featuring a gym, games area, kitchen, patio, and more. Located in the desirable Upper Mission, you're steps away from Mission Village at the Ponds and minutes from hiking, biking, wineries and the beach. Photos are of a similar home, features may vary. (id:6769)