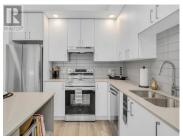

Brand New at Ascent - Kelowna's best-selling condo community. Move-In Ready! This 3-bedroom GAMAY rowhome offers approx. 1,564 sqft, with all the perks of a townhome and private ground-floor access - perfect for those looking for extra space. Inside, you'll find a bedroom and bathroom on the entry level, great for a tucked away primary suite or guest room. Upstairs on the main floor large windows brighten the open-concept living area. There's a separate dining space and a stylish kitchen with quartz countertops, stainless steel appliances and soft-close cabinets. The main floor also features two more bedrooms, one with a spacious walk-in closet. There's a large private patio to enjoy outdoor living and two parking spots, one undergorund and one outside your front door. As a resident at Ascent, you'll have access to the community clubhouse, featuring a gym, games area, kitchen, patio, and more. Located in the desirable Upper Mission, you're steps away from Mission Village at the Ponds and minutes from hiking, biking, wineries and the beach. Photos are of a similar home, features may vary. (id:6769)