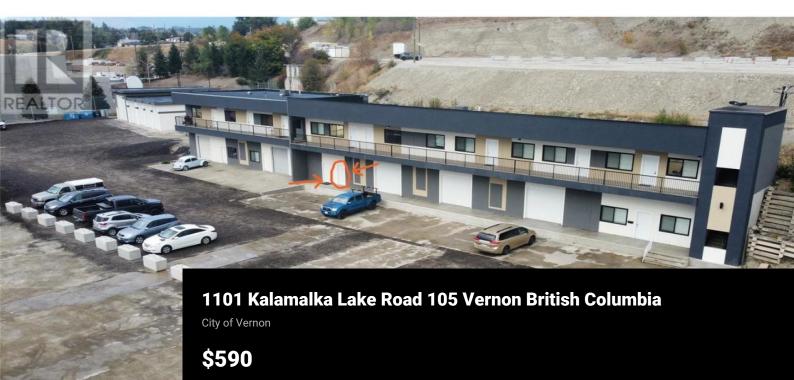

This commercial complex in a very desirable location of Vernon is close to Kal Lake, Vernon Golf Course and many other strong commercial and industrial companies nearby. Next to BC hydro, across the street from Fortis Gas, Vernon Golf Club and Kal Tire Head Office, this location is one of a kind. The city has gone through an extensive amount of infrastructure improvements and added a bike lane leading to Kal Lake and the rail trail. The location is one of a kind with lots of growth ahead of it. Please contact Dean Guse at (778) 212-2678 for further information. (id:6769)