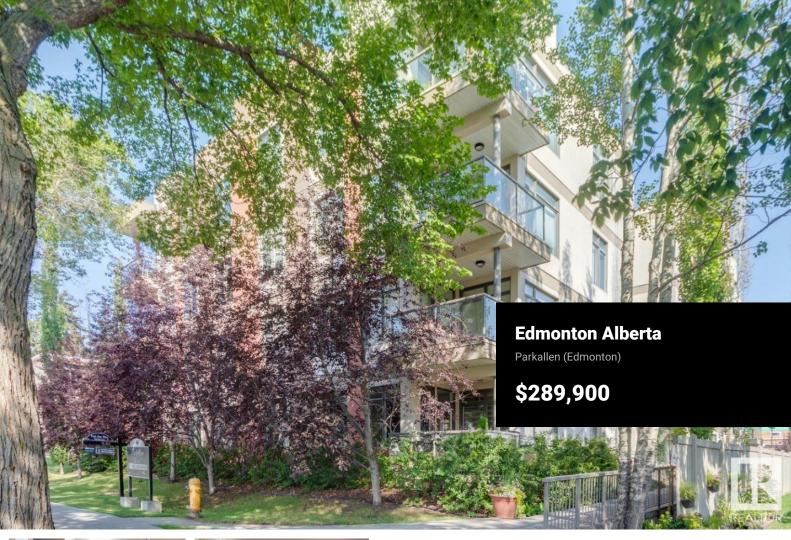

Fantastic 2 bed/2 bath condo in the desirable Park One West building. This 1090 sqft CONCRETE CONSTRUCTION unit is located in the heart of Parkallen and has been nicely maintained. Open floor plan, great kitchen w/granite counters and s.s. appliances, large living area w/corner gas fireplace, and ample dining space. Good sized primary suite w/walk-in closet and 3-pc ensuite, second bedroom close to 4-pc bath, laundry/storage area, and very private patio area. Titled underground parking, central A/C, exercise room, meeting/social room, and more. Located across from a park and minutes to the U of A, Whyte Avenue, and public transit. This is a great investment in one of Edmonton's best mature neighborhoods! (id:6769)