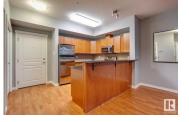

Fantastic 2 bed/2 bath condo in the desirable Park One West building. This 1090 sqft CONCRETE CONSTRUCTION unit is located in the heart of Parkallen and has been nicely maintained. Open floor plan, great kitchen w/granite counters and s.s. appliances, large living area w/corner gas fireplace, and ample dining space. Good sized primary suite w/walk-in closet and 3-pc ensuite, second bedroom close to 4-pc bath, laundry/storage area, and very private patio area. Titled underground parking, central A/C, exercise room, meeting/social room, and more. Located across from a park and minutes to the U of A, Whyte Avenue, and public transit. This is a great investment in one of Edmonton's best mature neighborhoods! (id:6769)