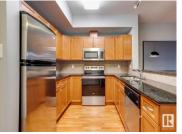

Fantastic 2 bed/2 bath condo in the desirable Park One West building. This 1090 sqft CONCRETE CONSTRUCTION unit is located in the heart of Parkallen and has been nicely maintained. Open floor plan, great kitchen w/granite counters and s.s. appliances, large living area w/corner gas fireplace, and ample dining space. Good sized primary suite w/walk-in closet and 3-pc ensuite, second bedroom close to 4-pc bath, laundry/storage area, and very private patio area. Titled underground parking, central A/C, exercise room, meeting/social room, and more. Located across from a park and minutes to the U of A, Whyte Avenue, and public transit. This is a great investment in one of Edmonton's best mature neighborhoods! (id:6769)