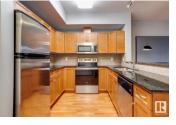

Fantastic 2 bed/2 bath condo in the desirable Park One West building. This 1090 sqft CONCRETE CONSTRUCTION unit is located in the heart of Parkallen and has been nicely maintained. Open floor plan, great kitchen w/granite counters and s.s. appliances, large living area w/corner gas fireplace, and ample dining space. Good sized primary suite w/walk-in closet and 3-pc ensuite, second bedroom close to 4-pc bath, laundry/storage area, and very private patio area. Titled underground parking, central A/C, exercise room, meeting/social room, and more. Located across from a park and minutes to the U of A, Whyte Avenue, and public transit. This is a great investment in one of Edmonton's best mature neighborhoods! (id:6769)