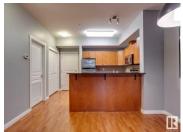

Fantastic 2 bed/2 bath condo in the desirable Park One West building. This 1090 sqft CONCRETE CONSTRUCTION unit is located in the heart of Parkallen and has been nicely maintained. Open floor plan, great kitchen w/granite counters and s.s. appliances, large living area w/corner gas fireplace, and ample dining space. Good sized primary suite w/walk-in closet and 3-pc ensuite, second bedroom close to 4-pc bath, laundry/storage area, and very private patio area. Titled underground parking, central A/C, exercise room, meeting/social room, and more. Located across from a park and minutes to the U of A, Whyte Avenue, and public transit. This is a great investment in one of Edmonton's best mature neighborhoods! (id:6769)