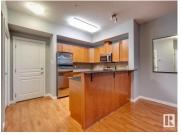

Fantastic 2 bed/2 bath condo in the desirable Park One West building. This 1090 sqft CONCRETE CONSTRUCTION unit is located in the heart of Parkallen and has been nicely maintained. Open floor plan, great kitchen w/granite counters and s.s. appliances, large living area w/corner gas fireplace, and ample dining space. Good sized primary suite w/walk-in closet and 3-pc ensuite, second bedroom close to 4-pc bath, laundry/storage area, and very private patio area. Titled underground parking, central A/C, exercise room, meeting/social room, and more. Located across from a park and minutes to the U of A, Whyte Avenue, and public transit. This is a great investment in one of Edmonton's best mature neighborhoods! (id:6769)