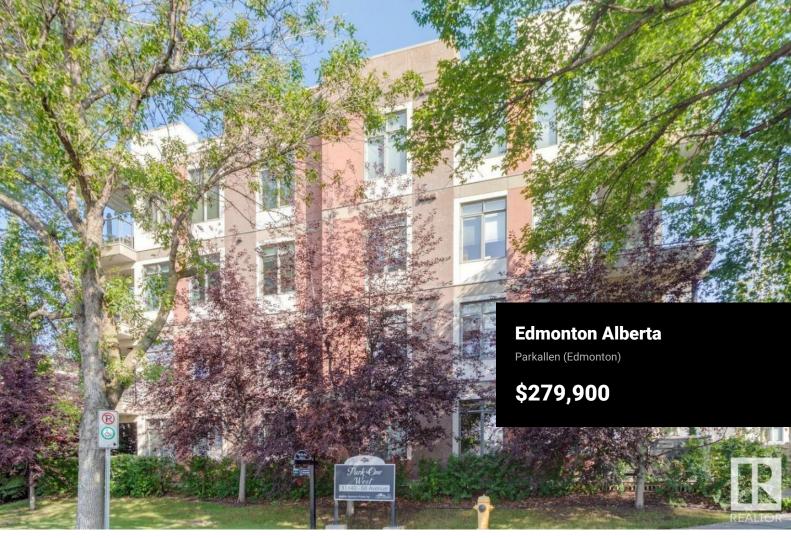

Fantastic 2 bed/2 bath condo in the desirable Park One West building. This 1090 sqft CONCRETE CONSTRUCTION unit is located in the heart of Parkallen and has been nicely maintained. Open floor plan, great kitchen w/granite counters and s.s. appliances, large living area w/corner gas fireplace, and ample dining space. Good sized primary suite w/walk-in closet and 3-pc ensuite, second bedroom close to 4-pc bath, laundry/storage area, and very private patio area. Titled underground parking, central A/C, exercise room, meeting/social room, and more. Located across from a park and minutes to the U of A, Whyte Avenue, and public transit. This is a great investment in one of Edmonton's best mature neighborhoods! (id:6769)