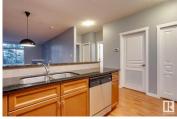

Fantastic 2 bed/2 bath condo in the desirable Park One West building. This 1090 sqft CONCRETE CONSTRUCTION unit is located in the heart of Parkallen and has been nicely maintained. Open floor plan, great kitchen w/granite counters and s.s. appliances, large living area w/corner gas fireplace, and ample dining space. Good sized primary suite w/walk-in closet and 3-pc ensuite, second bedroom close to 4-pc bath, laundry/storage area, and very private patio area. Titled underground parking, central A/C, exercise room, meeting/social room, and more. Located across from a park and minutes to the U of A, Whyte Avenue, and public transit. This is a great investment in one of Edmonton's best mature neighborhoods! (id:6769)