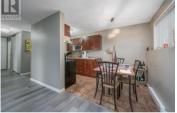

CUTE 2 BEDROOM/1 BATH CORNER UNIT W/DEN on the main floor allowing for quick & easy access to the outside & the parking lot. Perfect for INVESTORS, first time home buyers or vacation getaways. Located in the best location just steps away from Skaha Beach and Park. This functional spacious layout features laminate flooring, energy efficient double pane vinyl windows, newer S/S fridge/freezer, and an extra dining room window for additional natural light. The primary bdrm is of good size (currently being used as a flex space) and right across the hall from the 4 piece bathroom and beside the sizeable second bdrm. One will enjoy the den which could also be used as a spacious storage room etc. Strata fee of \$405.82/month includes water, hot water, garbage, sewer & building insurance. Shared laundry on main and 1 designated parking stall with lots of additional parking. Close to transit and all the south end amenities such as tennis courts, restaurants, marina, shopping and more. Rentals allowed!! (id:6769)