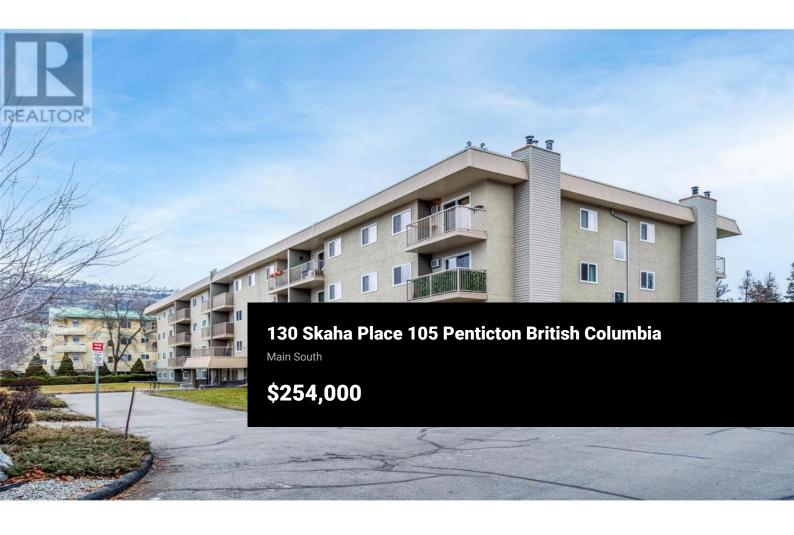

CUTE 2 BEDROOM/1 BATH CORNER UNIT W/DEN on the main floor allowing for quick & easy access to the outside & the parking lot. Perfect for INVESTORS, first time home buyers or vacation getaways. Located in the best location just steps away from Skaha Beach and Park. This functional spacious layout features laminate flooring, energy efficient double pane vinyl windows, newer S/S fridge/freezer, and an extra dining room window for additional natural light. The primary bdrm is of good size (currently being used as a flex space) and right across the hall from the 4 piece bathroom and beside the sizeable second bdrm. One will enjoy the den which could also be used as a spacious storage room etc. Strata fee of \$405.82/month includes water, hot water, garbage, sewer & building insurance. Shared laundry on main and 1 designated parking stall with lots of additional parking. Close to transit and all the south end amenities such as tennis courts, restaurants, marina, shopping and more. Rentals allowed!! (id:6769)