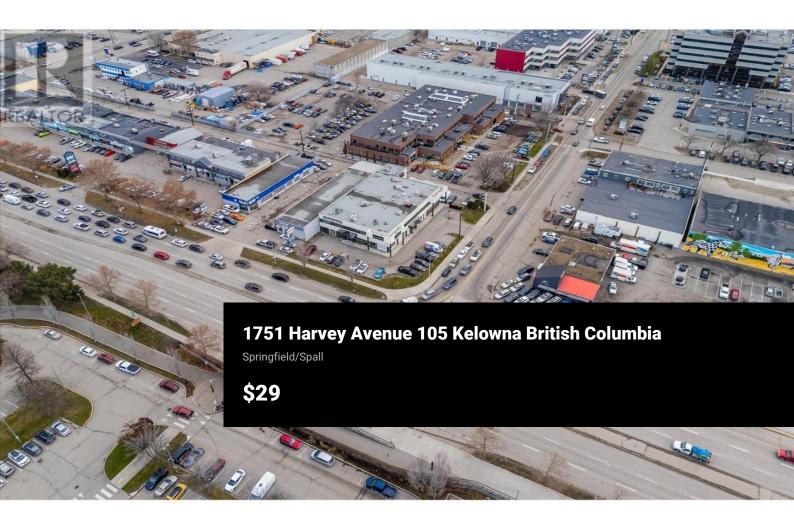

This mixed-use property offers 3825 square feet of space suitable for both office and retail purposes and includes a warehouse for storage. Located in the Landmark district area, the property features seven designated parking stalls. The building is currently occupied by professional tenants and benefits from a high-traffic location with excellent exposure. Its central location also provides easy access to Highway 97 and Springfield Road. Available immediately. Triple Net includes cost of power and gas. (id:6769)