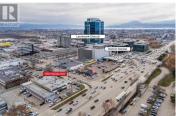

This mixed-use property offers 3825 square feet of space suitable for both office and retail purposes and includes a warehouse for storage. Located in the Landmark district area, the property features seven designated parking stalls. The building is currently occupied by professional tenants and benefits from a high-traffic location with excellent exposure. Its central location also provides easy access to Highway 97 and Springfield Road. Available immediately. Triple Net includes cost of power and gas. (id:6769)