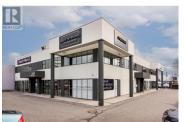

This mixed-use property offers 3825 square feet of space suitable for both office and retail purposes and includes a warehouse for storage. Located in the Landmark district area, the property features seven designated parking stalls. The building is currently occupied by professional tenants and benefits from a high-traffic location with excellent exposure. Its central location also provides easy access to Highway 97 and Springfield Road. Available immediately. Triple Net includes cost of power and gas. (id:6769)