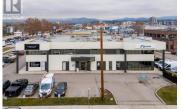

This mixed-use property offers 3825 square feet of space suitable for both office and retail purposes and includes a warehouse for storage. Located in the Landmark district area, the property features seven designated parking stalls. The building is currently occupied by professional tenants and benefits from a high-traffic location with excellent exposure. Its central location also provides easy access to Highway 97 and Springfield Road. Available immediately. Triple Net includes cost of power and gas. (id:6769)