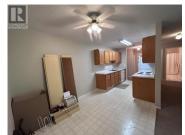

Kick back and enjoy the good life! Located in popular Madison Place (55+) is this 2 bedroom and one bath unit featuring a spacious layout. The completely secured building features a fully fenced in and manicured grounds area, covered assigned parking, storage locker as well as onsite mail delivery. The location is straight across from a beautiful green park space as well as just a short couple minute walk from the Shuswap River walkways. The well looked after unit located on the main level (No stairs) features newer carpeting, white updated appliances as well as a large Laundry/storage room. Glass doors open up to the outside patio and lawn area. Tucked in a wonderful location just minutes from downtown, hop and skip to Vernon or Salmon Arm. (id:6769)