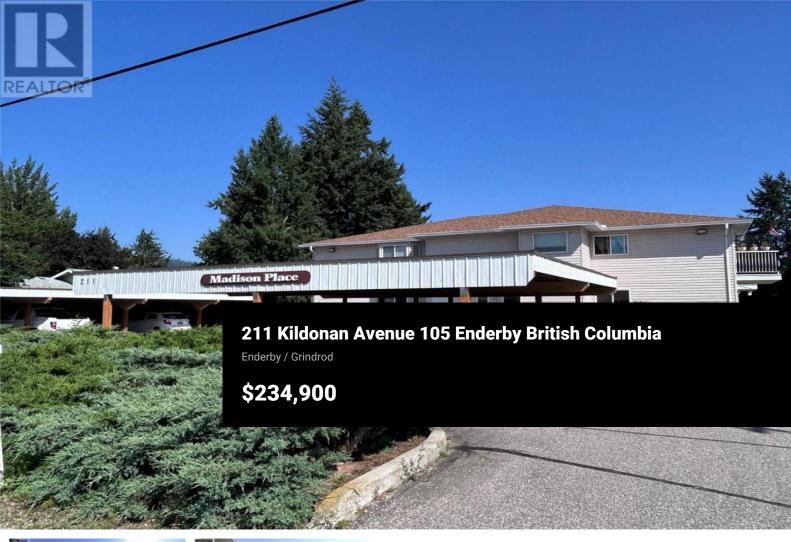

Kick back and enjoy the good life! Located in popular Madison Place (55+) is this 2 bedroom and one bath unit featuring a spacious layout. The completely secured building features a fully fenced in and manicured grounds area, covered assigned parking, storage locker as well as onsite mail delivery. The location is straight across from a beautiful green park space as well as just a short couple minute walk from the Shuswap River walkways. The well looked after unit located on the main level (No stairs) features newer carpeting, white updated appliances as well as a large Laundry/storage room. Glass doors open up to the outside patio and lawn area. Tucked in a wonderful location just minutes from downtown, hop and skip to Vernon or Salmon Arm. (id:6769)