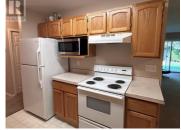

Kick back and enjoy the good life! Located in popular Madison Place (55+) is this 2 bedroom and one bath unit featuring a spacious layout. The completely secured building features a fully fenced in and manicured grounds area, covered assigned parking, storage locker as well as onsite mail delivery. The location is straight across from a beautiful green park space as well as just a short couple minute walk from the Shuswap River walkways. The well looked after unit located on the main level (No stairs) features newer carpeting, white updated appliances as well as a large Laundry/storage room. Glass doors open up to the outside patio and lawn area. Tucked in a wonderful location just minutes from downtown, hop and skip to Vernon or Salmon Arm. (id:6769)