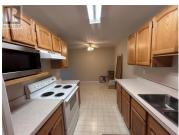

Kick back and enjoy the good life! Located in popular Madison Place (55+) is this 2 bedroom and one bath unit featuring a spacious layout. The completely secured building features a fully fenced in and manicured grounds area, covered assigned parking, storage locker as well as onsite mail delivery. The location is straight across from a beautiful green park space as well as just a short couple minute walk from the Shuswap River walkways. The well looked after unit located on the main level (No stairs) features newer carpeting, white updated appliances as well as a large Laundry/storage room. Glass doors open up to the outside patio and lawn area. Tucked in a wonderful location just minutes from downtown, hop and skip to Vernon or Salmon Arm. (id:6769)