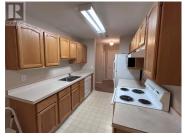

Kick back and enjoy the good life! Located in popular Madison Place (55+) is this 2 bedroom and one bath unit featuring a spacious layout. The completely secured building features a fully fenced in and manicured grounds area, covered assigned parking, storage locker as well as onsite mail delivery. The location is straight across from a beautiful green park space as well as just a short couple minute walk from the Shuswap River walkways. The well looked after unit located on the main level (No stairs) features newer carpeting, white updated appliances as well as a large Laundry/storage room. Glass doors open up to the outside patio and lawn area. Tucked in a wonderful location just minutes from downtown, hop and skip to Vernon or Salmon Arm. (id:6769)