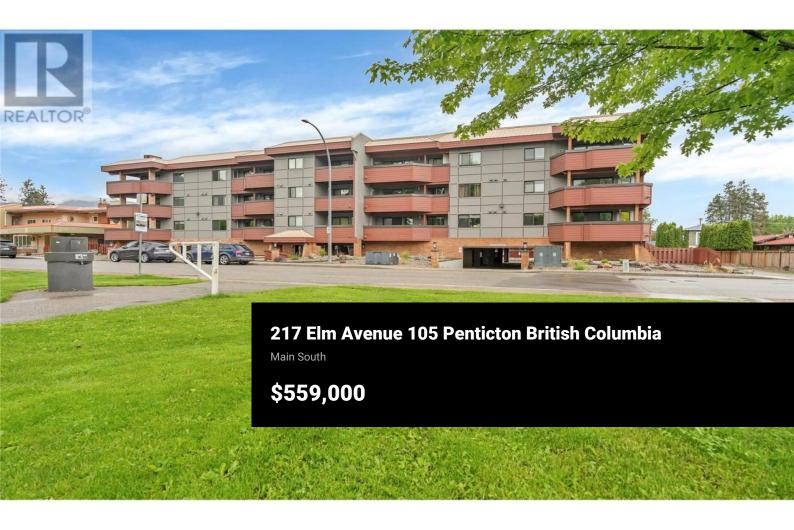

Location, Location!! Welcome to easy living in the Okanagan steps from Skaha Beach in this newly renovated 2 bdrm, 2 bath condo with fantastic lake and park view. Desireable southeast corner unit to maximize sunny exposure and outdoor dining. Open concept layout, modern design and decor, cozy electric fireplace in living room, ensuite has walkin shower, in unit laundry and 4 pce guest bathroom are a few of the features. Close to shopping, parks, and recreation. Don't miss this opportunity to enjoy one of the best beachside lifestyles Penticton has to offer. Non smoking building, pet on approval, no age restriction. This unit includes one designated covered parking stall, additional guest parking and storage locker. Call your agent for a viewing today. (id:6769)