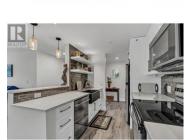

Location, Location!! Welcome to easy living in the Okanagan steps from Skaha Beach in this newly renovated 2 bdrm, 2 bath condo with fantastic lake and park view. Desireable southeast corner unit to maximize sunny exposure and outdoor dining. Open concept layout, modern design and decor, cozy electric fireplace in living room, ensuite has walkin shower, in unit laundry and 4 pce guest bathroom are a few of the features. Close to shopping, parks, and recreation. Don't miss this opportunity to enjoy one of the best beachside lifestyles Penticton has to offer. Non smoking building, pet on approval, no age restriction. This unit includes one designated covered parking stall, additional guest parking and storage locker. Call your agent for a viewing today. (id:6769)