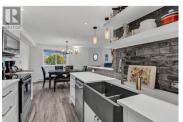

Location, Location!! Welcome to easy living in the Okanagan steps from Skaha Beach in this newly renovated 2 bdrm, 2 bath condo with fantastic lake and park view. Desireable southeast corner unit to maximize sunny exposure and outdoor dining. Open concept layout, modern design and decor, cozy electric fireplace in living room, ensuite has walkin shower, in unit laundry and 4 pce guest bathroom are a few of the features. Close to shopping, parks, and recreation. Don't miss this opportunity to enjoy one of the best beachside lifestyles Penticton has to offer. Non smoking building, pet on approval, no age restriction. This unit includes one designated covered parking stall, additional guest parking and storage locker. Call your agent for a viewing today. (id:6769)