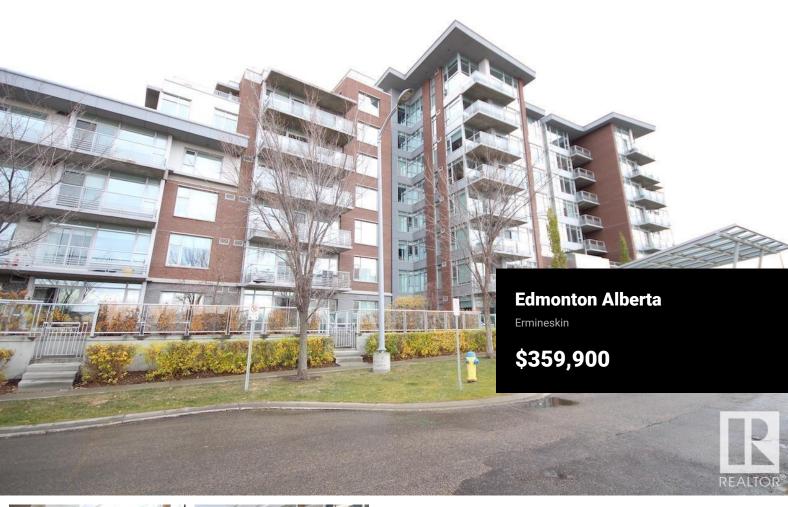

MODERN LUXURY 2 BED 2 BATH CONDO WITH 2 TITLED UNDERGROUND PARKING STALLS & TITLED STORAGE UNIT! STEPS TO CENTURY PARK LRT! This upgraded main floor unit boasts massive windows, loads of natural light, gas range, granite counter tops, stainless steel appliances, modern finishes, open concept, 9 ft ceilings, 2 large bedrooms, 2 full bathrooms (including a 5pc spa like ensuite with soaker tub), in-suite laundry, AND AN OVER 900SQFT PATIO! This is truly a one of a kind unit! It's not often you can grow a garden, entertain, and bbq on the patio of your very own condo! This is a solid CONCRETE CONSTRUCTION building that has many amenities including an exercise room! This LOCATION is perfect unit for easy access to all amenities and easy commute to downtown, U of A or any of the LRT stops! ALL UTILITIES, INTERNET and AMENITIES INCLUDED WITHIN THE CONDO FEE! (id:6769)