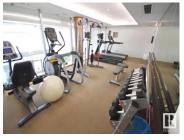

MODERN LUXURY 2 BED 2 BATH CONDO WITH 2 TITLED UNDERGROUND PARKING STALLS & TITLED STORAGE UNIT! STEPS TO CENTURY PARK LRT! This upgraded main floor unit boasts massive windows, loads of natural light, gas range, granite counter tops, stainless steel appliances, modern finishes, open concept, 9 ft ceilings, 2 large bedrooms, 2 full bathrooms (including a 5pc spa like ensuite with soaker tub), in-suite laundry, AND AN OVER 900SQFT PATIO! This is truly a one of a kind unit! It's not often you can grow a garden, entertain, and bbq on the patio of your very own condo! This is a solid CONCRETE CONSTRUCTION building that has many amenities including an exercise room! This LOCATION is perfect unit for easy access to all amenities and easy commute to downtown, U of A or any of the LRT stops! ALL UTILITIES, INTERNET and AMENITIES INCLUDED WITHIN THE CONDO FEE! (id:6769)