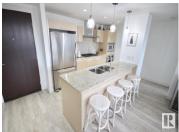

MODERN LUXURY 2 BED 2 BATH CONDO WITH 2 TITLED UNDERGROUND PARKING STALLS & TITLED STORAGE UNIT! STEPS TO CENTURY PARK LRT! This upgraded main floor unit boasts massive windows, loads of natural light, gas range, granite counter tops, stainless steel appliances, modern finishes, open concept, 9 ft ceilings, 2 large bedrooms, 2 full bathrooms (including a 5pc spa like ensuite with soaker tub), in-suite laundry, AND AN OVER 900SQFT PATIO! This is truly a one of a kind unit! It's not often you can grow a garden, entertain, and bbq on the patio of your very own condo! This is a solid CONCRETE CONSTRUCTION building that has many amenities including an exercise room! This LOCATION is perfect unit for easy access to all amenities and easy commute to downtown, U of A or any of the LRT stops! ALL UTILITIES, INTERNET and AMENITIES INCLUDED WITHIN THE CONDO FEE! (id:6769)