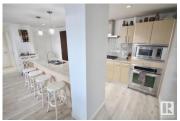

MODERN LUXURY 2 BED 2 BATH CONDO WITH 2 TITLED UNDERGROUND PARKING STALLS & TITLED STORAGE UNIT! STEPS TO CENTURY PARK LRT! This upgraded main floor unit boasts massive windows, loads of natural light, gas range, granite counter tops, stainless steel appliances, modern finishes, open concept, 9 ft ceilings, 2 large bedrooms, 2 full bathrooms (including a 5pc spa like ensuite with soaker tub), in-suite laundry, AND AN OVER 900SQFT PATIO! This is truly a one of a kind unit! It's not often you can grow a garden, entertain, and bbq on the patio of your very own condo! This is a solid CONCRETE CONSTRUCTION building that has many amenities including an exercise room! This LOCATION is perfect unit for easy access to all amenities and easy commute to downtown, U of A or any of the LRT stops! ALL UTILITIES, INTERNET and AMENITIES INCLUDED WITHIN THE CONDO FEE! (id:6769)