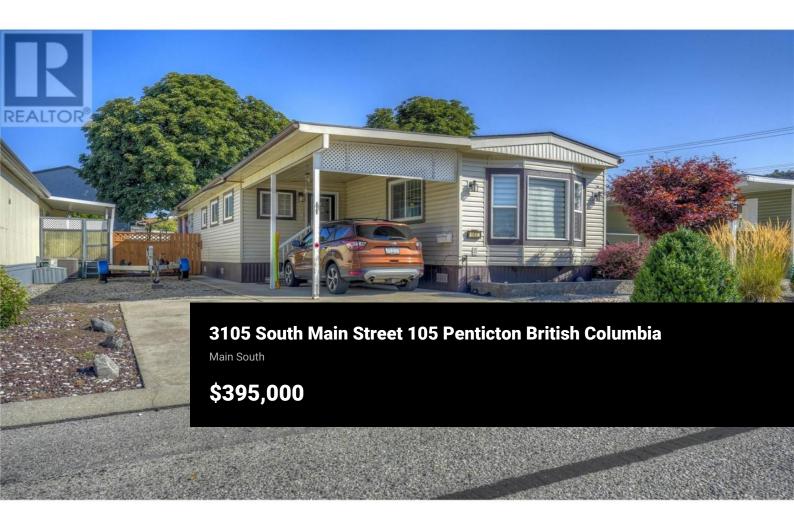

Listed \$24K below the BC assessed value....take a look @ the square footage in this 'gem' at Caravilla Estates MH Park! Truly in immaculate shape from the furnace & central air to the roof & windows, flooring & electrical all updated over the past 10-15 years the home is in beautiful condition & 'move in' ready.....AND at Caravilla you own your own property. An affordable \$167./ month bare land strata, 55+ includes clubhouse with indoor pool. Caravilla is only a short walk to Skaha beaches & park, boat launch & all kinds of shopping. Home is now vacant.....almost immediate occupancy. (id:6769)