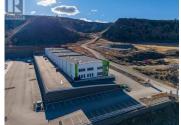

RE/MAX Kelowna 100-1553 Harvey Avenue Kelowna, BC, Canada On behalf of Cedar Coast, JLL and BSRE proudly present industrial strata units at Silver Stream Business Park. Industrial businesses and investors have an exclusive opportunity to lease state-of-the-art freehold light industrial units ranging in size from 3,147 to 10,446 SF. Silver Stream Business Park combines thoughtful design with high-quality construction to create a new generation of industrial space not previously seen in Kamloops. Best in class specifications, including concrete tilt-up construction, 26' clear ceiling heights, grade loading, LED lighting, structural mezzanines, 3-phase power and much more. Immediate occupancy available in the Dallas Industrial Park - close to the Trans Canada Highway. (id:6769)