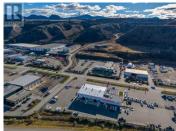

RE/MAX Kelowna 100-1553 Harvey Avenue Kelowna, BC, Canada On behalf of Cedar Coast, JLL and BSRE proudly present industrial strata units at Silver Stream Business Park. Industrial businesses and investors have an exclusive opportunity to lease state-of-the-art freehold light industrial units ranging in size from 3,147 to 10,446 SF. Silver Stream Business Park combines thoughtful design with high-quality construction to create a new generation of industrial space not previously seen in Kamloops. Best in class specifications, including concrete tilt-up construction, 26' clear ceiling heights, grade loading, LED lighting, structural mezzanines, 3-phase power and much more. Immediate occupancy available in the Dallas Industrial Park - close to the Trans Canada Highway. (id:6769)