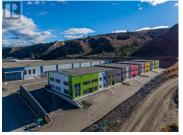

RE/MAX Kelowna 100-1553 Harvey Avenue Kelowna, BC, Canada On behalf of Cedar Coast, JLL and BSRE proudly present industrial strata units at Silver Stream Business Park. Industrial businesses and investors have an exclusive opportunity to lease state-of-the-art freehold light industrial units ranging in size from 3,147 to 10,446 SF. Silver Stream Business Park combines thoughtful design with high-quality construction to create a new generation of industrial space not previously seen in Kamloops. Best in class specifications, including concrete tilt-up construction, 26' clear ceiling heights, grade loading, LED lighting, structural mezzanines, 3-phase power and much more. Immediate occupancy available in the Dallas Industrial Park - close to the Trans Canada Highway. (id:6769)