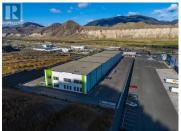

RE/MAX Kelowna 100-1553 Harvey Avenue Kelowna, BC, Canada On behalf of Cedar Coast, JLL and BSRE proudly present industrial strata units at Silver Stream Business Park. Industrial businesses and investors have an exclusive opportunity to lease state-of-the-art freehold light industrial units ranging in size from 3,147 to 10,446 SF. Silver Stream Business Park combines thoughtful design with high-quality construction to create a new generation of industrial space not previously seen in Kamloops. Best in class specifications, including concrete tilt-up construction, 26' clear ceiling heights, grade loading, LED lighting, structural mezzanines, 3-phase power and much more. Immediate occupancy available in the Dallas Industrial Park - close to the Trans Canada Highway. (id:6769)