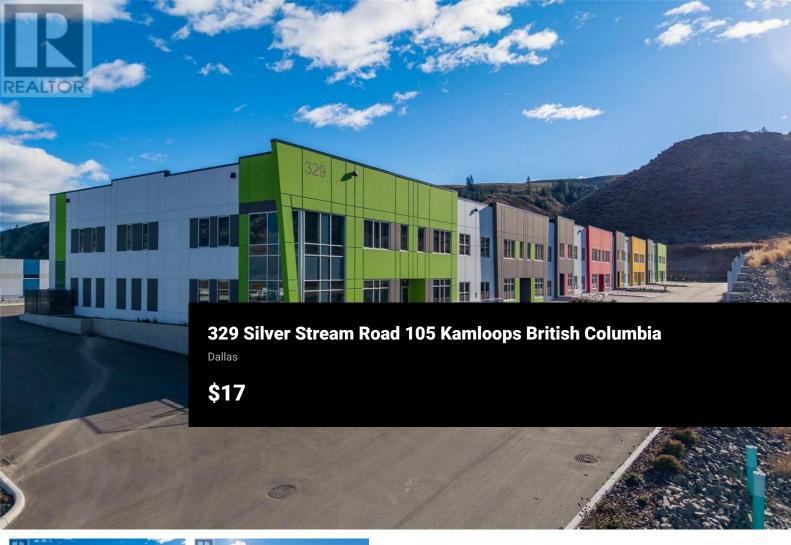

RE/MAX Kelowna 100-1553 Harvey Avenue Kelowna, BC, Canada On behalf of Cedar Coast, JLL and BSRE proudly present industrial strata units at Silver Stream Business Park. Industrial businesses and investors have an exclusive opportunity to lease state-of-the-art freehold light industrial units ranging in size from 3,147 to 10,446 SF. Silver Stream Business Park combines thoughtful design with high-quality construction to create a new generation of industrial space not previously seen in Kamloops. Best in class specifications, including concrete tilt-up construction, 26' clear ceiling heights, grade loading, LED lighting, structural mezzanines, 3-phase power and much more. Immediate occupancy available in the Dallas Industrial Park - close to the Trans Canada Highway. (id:6769)