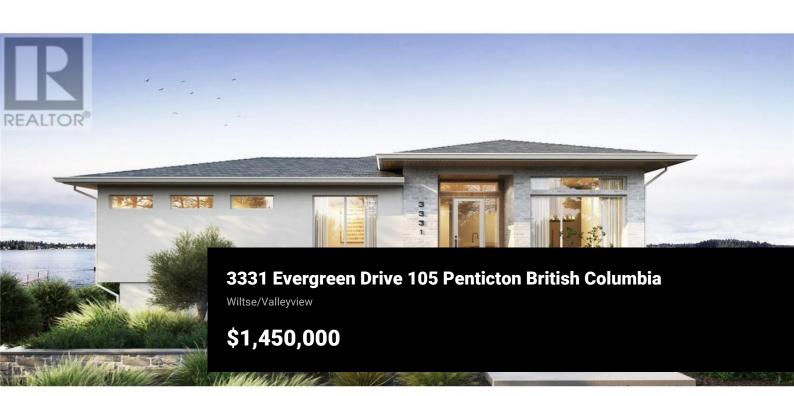

Absolutely amazing panoramic lake views from this high-end home built by Ritchie Custom Homes. Located on the east side of Penticton with views of both the city and Skaha Lake. The main floor of this home has 3 bedrooms and 2 bathrooms with a bright open concept living /dining room separated by the custom kitchen with butler's pantry, solid surface countertops and stainlesssteel appliances. The dining room has an east facing courtyard to enjoy your morning coffee and the sun. Engineered hardwood flooring throughout, with porcelain tile in bathrooms and laundry room, flush mounted solid wood core doors, Linear natural gas fireplace and heated floors int eh bathrooms. The main floor is 1649 sqft plus a large, covered deck to take in the sweeping lake view, while the lower level has 883 sqft of living space that is made up of a 4th bedroom and an additional full bathroom as well as a large rec room with wet bar. The rec room has access to a covered patio. Also, on the lower level is a oversized double car garage that is 678 sqft. Construction is not yet started on this home. Call today for more details on the finishing specs. (id:6769)