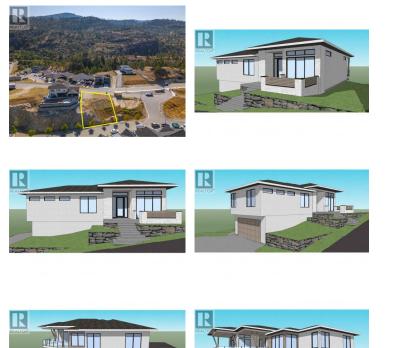

Absolutely amazing panoramic lake views from this high-end home built by Ritchie Custom Homes. Located on the east side of Penticton with views of both the city and Skaha Lake. The main floor of this home has 3 bedrooms and 2 bathrooms with a bright open concept living /dining room separated by the custom kitchen with butler's pantry, solid surface countertops and stainlesssteel appliances. The dining room has an east facing courtyard to enjoy your morning coffee and the sun. Engineered hardwood flooring throughout, with porcelain tile in bathrooms and laundry room, flush mounted solid wood core doors, Linear natural gas fireplace and heated floors int eh bathrooms. The main floor is 1649 sqft plus a large, covered deck to take in the sweeping lake view, while the lower level has 883 sqft of living space that is made up of a 4th bedroom and an additional full bathroom as well as a large rec room with wet bar. The rec room has access to a covered patio. Also, on the lower level is a oversized double car garage that is 678 sqft. Construction is not yet started on this home. Call today for more details on the finishing specs. (id:6769)