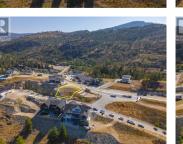

## \$375,000

Build your dream home here at the Bluffs at Skaha on this stunning lakeview lot! Perched on the East hills above Wiltse this gorgeous spot offers 180 degree views over the city from Skaha to Okanagan Lake. The lot can be graded for a rancher, a 2 story, or a rancher walk-out basement style home offering lots of flexibility. There is a building scheme for the project to ensure a beautiful standardized high end subdivision. Surrounded by new homes of top teir quality this bare land strata is also at natures doorstep with hiking and walking trails just out the door. Bring your own builder, or bring your vision and let Ritchie Custom Homes make it a reality and build it for you! Nearby is an excellent elementary school, and you're a short drive down to shops and restaurants or access to anywhere in town. Come see this beautiful spot and take in the views from sunrise to sunset. (id:6769)