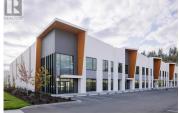

Okanagan Valley offering a rare opportunity to own industrial space developed by Beedie. Stratosphere offers flexible ownership opportunities with transaction structures tailored to meet your needs. Developed by Western Canada's largest industrial developer, Stratosphere marks Kelowna's first large format premium industrial strata development with grade and dock loading, consisting of 13 thoughtfully crafted units across two buildings. Industrial units range in size from 7,618 to 17,273 SF, with a combined square footage to accommodate up to 74,942 SF. Each state-of-the-art unit is equipped with best-in-class specifications designed to maximize warehouse efficiencies and business operations. (id:6769)

Welcome to Stratosphere -- the next generation of industrial real estate in the