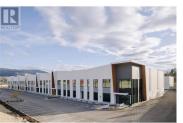

Okanagan Valley offering a rare opportunity to own industrial space developed by Beedie. Stratosphere offers flexible ownership opportunities with transaction structures tailored to meet your needs. Developed by Western Canada's largest industrial developer, Stratosphere marks Kelowna's first large format premium industrial strata development with grade and dock loading, consisting of 13 thoughtfully crafted units across two buildings. Industrial units range in size from 7,618 to 17,273 SF, with a combined square footage to accommodate up to 74,942 SF. Each state-of-the-art unit is equipped with best-in-class specifications designed to maximize warehouse efficiencies and business operations. (id:6769)

Welcome to Stratosphere -- the next generation of industrial real estate in the