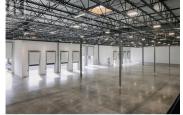

Okanagan Valley offering a rare opportunity to own industrial space developed by Beedie. Stratosphere offers flexible ownership opportunities with transaction structures tailored to meet your needs. Developed by Western Canada's largest industrial developer, Stratosphere marks Kelowna's first large format premium industrial strata development with grade and dock loading, consisting of 13 thoughtfully crafted units across two buildings. Industrial units range in size from 7,618 to 17,273 SF, with a combined square footage to accommodate up to 74,942 SF. Each state-of-the-art unit is equipped with best-in-class specifications designed to maximize warehouse efficiencies and business operations. (id:6769)