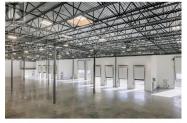

Okanagan Valley offering a rare opportunity to own industrial space developed by Beedie. Stratosphere offers flexible ownership opportunities with transaction structures tailored to meet your needs. Developed by Western Canada's largest industrial developer, Stratosphere marks Kelowna's first large format premium industrial strata development with grade and dock loading, consisting of 13 thoughtfully crafted units across two buildings. Industrial units range in size from 7,618 to 17,273 SF, with a combined square footage to accommodate up to 74,942 SF. Each state-of-the-art unit is equipped with best-in-class specifications designed to maximize warehouse efficiencies and business operations. (id:6769)