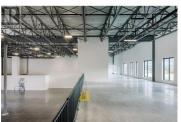

Okanagan Valley offering a rare opportunity to own industrial space developed by Beedie. Stratosphere offers flexible ownership opportunities with transaction structures tailored to meet your needs. Developed by Western Canada's largest industrial developer, Stratosphere marks Kelowna's first large format premium industrial strata development with grade and dock loading, consisting of 13 thoughtfully crafted units across two buildings. Industrial units range in size from 7,618 to 17,273 SF, with a combined square footage to accommodate up to 74,942 SF. Each state-of-the-art unit is equipped with best-in-class specifications designed to maximize warehouse efficiencies and business operations. (id:6769)