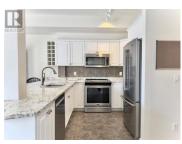

Experience the Ultimate in Outdoor Living - Stunning Corner Unit at Emerald Point! Embrace resort-style living at Emerald Point, perfectly positioned for those who love the outdoors. Just steps from Beasley Park, Wood Lake, and the Rail Trail, this location offers unparalleled access to scenic trails, sandy beaches, and endless outdoor adventures. Plus, you're just minutes from Kelowna International Airport, UBCO, and all the amenities Lake Country has to offer. This sought-after 3-bedroom, 2-bathroom corner unit is designed for seamless indoor-outdoor living, featuring two expansive private decks--ideal for relaxing, entertaining, or soaking in the breathtaking surroundings. Inside, enjoy a spacious open-concept layout with 9' ceilings, an electric fireplace, and modern finishes. The gourmet kitchen showcases quartz countertops, stainless steel appliances, and stylish upgraded window coverings. At Emerald Point, every day feels like a vacation with resort-style amenities, including a heated outdoor pool, hot tub, fitness center, sauna, and a clubhouse with a full kitchen--perfect for hosting gatherings. Bonus: This suite comes with three parking spots (1 underground, 2 above ground), and pets are welcome (1 cat or 1 dog). (id:6769)