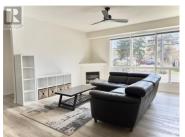

Experience the Ultimate in Outdoor Living - Stunning Corner Unit at Emerald Point! Embrace resort-style living at Emerald Point, perfectly positioned for those who love the outdoors. Just steps from Beasley Park, Wood Lake, and the Rail Trail, this location offers unparalleled access to scenic trails, sandy beaches, and endless outdoor adventures. Plus, you're just minutes from Kelowna International Airport, UBCO, and all the amenities Lake Country has to offer. This sought-after 3-bedroom, 2-bathroom corner unit is designed for seamless indoor-outdoor living, featuring two expansive private decks--ideal for relaxing, entertaining, or soaking in the breathtaking surroundings. Inside, enjoy a spacious open-concept layout with 9' ceilings, an electric fireplace, and modern finishes. The gourmet kitchen showcases quartz countertops, stainless steel appliances, and stylish upgraded window coverings. At Emerald Point, every day feels like a vacation with resort-style amenities, including a heated outdoor pool, hot tub, fitness center, sauna, and a clubhouse with a full kitchen--perfect for hosting gatherings. Bonus: This suite comes with three parking spots (1 underground, 2 above ground), and pets are welcome (1 cat or 1 dog). (id:6769)