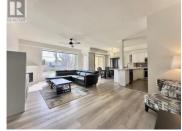

Experience the Ultimate in Outdoor Living - Stunning Corner Unit at Emerald Point! Embrace resort-style living at Emerald Point, perfectly positioned for those who love the outdoors. Just steps from Beasley Park, Wood Lake, and the Rail Trail, this location offers unparalleled access to scenic trails, sandy beaches, and endless outdoor adventures. Plus, you're just minutes from Kelowna International Airport, UBCO, and all the amenities Lake Country has to offer. This sought-after 3-bedroom, 2-bathroom corner unit is designed for seamless indoor-outdoor living, featuring two expansive private decks--ideal for relaxing, entertaining, or soaking in the breathtaking surroundings. Inside, enjoy a spacious open-concept layout with 9' ceilings, an electric fireplace, and modern finishes. The gourmet kitchen showcases quartz countertops, stainless steel appliances, and stylish upgraded window coverings. At Emerald Point, every day feels like a vacation with resort-style amenities, including a heated outdoor pool, hot tub, fitness center, sauna, and a clubhouse with a full kitchen--perfect for hosting gatherings. Bonus: This suite comes with three parking spots (1 underground, 2 above ground), and pets are welcome (1 cat or 1 dog). (id:6769)