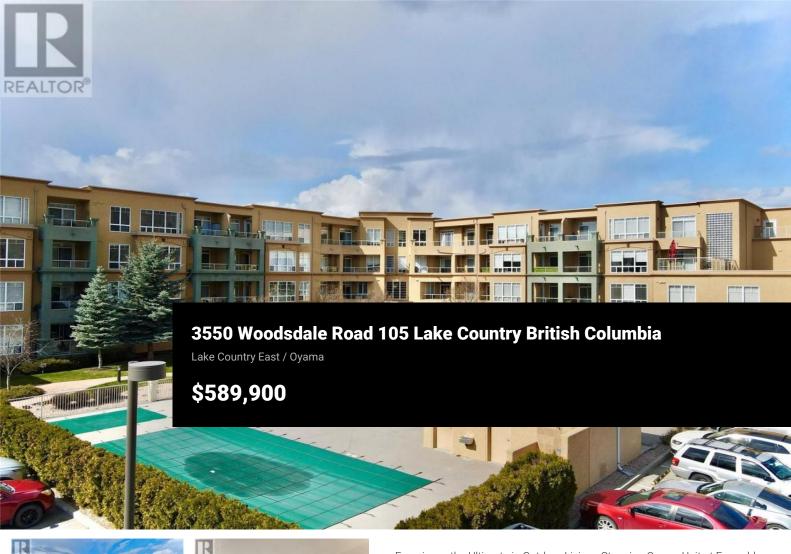

Experience the Ultimate in Outdoor Living - Stunning Corner Unit at Emerald Point! Embrace resort-style living at Emerald Point, perfectly positioned for those who love the outdoors. Just steps from Beasley Park, Wood Lake, and the Rail Trail, this location offers unparalleled access to scenic trails, sandy beaches, and endless outdoor adventures. Plus, you're just minutes from Kelowna International Airport, UBCO, and all the amenities Lake Country has to offer. This sought-after 3-bedroom, 2-bathroom corner unit is designed for seamless indoor-outdoor living, featuring two expansive private decks--ideal for relaxing, entertaining, or soaking in the breathtaking surroundings. Inside, enjoy a spacious open-concept layout with 9' ceilings, an electric fireplace, and modern finishes. The gourmet kitchen showcases quartz countertops, stainless steel appliances, and stylish upgraded window coverings. At Emerald Point, every day feels like a vacation with resort-style amenities, including a heated outdoor pool, hot tub, fitness center, sauna, and a clubhouse with a full kitchen--perfect for hosting gatherings. Bonus: This suite comes with three parking spots (1 underground, 2 above ground), and pets are welcome (1 cat or 1 dog). (id:6769)