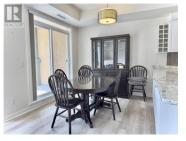

Experience the Ultimate in Outdoor Living - Stunning Corner Unit at Emerald Point! Embrace resort-style living at Emerald Point, perfectly positioned for those who love the outdoors. Just steps from Beasley Park, Wood Lake, and the Rail Trail, this location offers unparalleled access to scenic trails, sandy beaches, and endless outdoor adventures. Plus, you're just minutes from Kelowna International Airport, UBCO, and all the amenities Lake Country has to offer. This sought-after 3-bedroom, 2-bathroom corner unit is designed for seamless indoor-outdoor living, featuring two expansive private decks--ideal for relaxing, entertaining, or soaking in the breathtaking surroundings. Inside, enjoy a spacious open-concept layout with 9' ceilings, an electric fireplace, and modern finishes. The gourmet kitchen showcases quartz countertops, stainless steel appliances, and stylish upgraded window coverings. At Emerald Point, every day feels like a vacation with resort-style amenities, including a heated outdoor pool, hot tub, fitness center, sauna, and a clubhouse with a full kitchen--perfect for hosting gatherings. Bonus: This suite comes with three parking spots (1 underground, 2 above ground), and pets are welcome (1 cat or 1 dog). (id:6769)