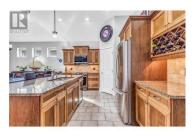

ft. of Amazing Living Space with 4 Bedrooms and 3 Bathrooms. Large and well Appointed Primary Bedroom with Full Ensuite on the Main Floor with a Large Walk - In Closet. Loaded with Recessed Lighting, Vaults, Full Granite Island Kitchen, Engineered Hardwood Flooring, Main Floor Gas FP in the Living Room + a Main Floor Sunroom. Granite Counter Tops throughout the Entire Home. All Appliances and Central Vac included. Large Fully Fenced backyard to Keep Fido IN or to keep the neighbors OUT!!! LOL [with an Ample Patio Area as well] & Fully Irrigated.] Bonus - A new Park Being Custom Built and Designed as Kid's Theme Park is just a short distance away and will be ready shortly on the