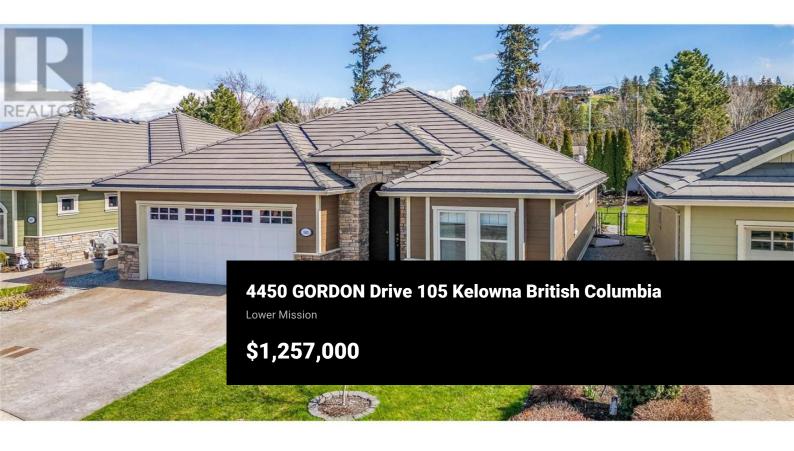

corner of Gordon Drive and Dehart Road!! (id:6769)

Phone: (250) 878-4834 https://brent-pay.c21.ca/

FABULOUSLY CONSTRUCTED AND MAINTAINED LOWER MISSION SINGLE FAMILY [Bare Land Strata] HOME IN TRAFALGAR SQAURE...LOCATION, LOCATION, LOCATION - Close to All Amenities, Schools [Elementary, Middle and High Schools] Close to Tons of Biking, Dog Parks, Hiking and Walking Trails. Minutes to H20 Fitness Centre, CNC Hockey Facility and all Kinds of Sports Fields. Tons of Shopping Also Surrounds You. FAMILY FRIENDLY, PETS ALLOWED AND NO AGE RESTRICTIONS The Home itself is just over 3100 sq.

ft. of Amazing Living Space with 4 Bedrooms and 3 Bathrooms. Large and well Appointed Primary Bedroom with Full Ensuite on the Main Floor with a Large Walk - In Closet. Loaded with Recessed Lighting, Vaults, Full Granite Island Kitchen, Engineered Hardwood Flooring, Main Floor Gas FP in the Living Room + a Main Floor Sunroom. Granite Counter Tops throughout the Entire Home. All Appliances and Central Vac included. Large Fully Fenced backyard to Keep Fido IN or to keep the neighbors OUT!!! LOL [with an Ample Patio Area as well] & Fully Irrigated.] Bonus - A new Park Being Custom Built and Designed as Kid's Theme Park is just a short distance away and will be ready shortly on the