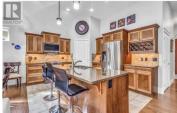

ft. of Amazing Living Space with 4 Bedrooms and 3 Bathrooms. Large and well Appointed Primary Bedroom with Full Ensuite on the Main Floor with a Large Walk - In Closet. Loaded with Recessed Lighting, Vaults, Full Granite Island Kitchen, Engineered Hardwood Flooring, Main Floor Gas FP in the Living Room + a Main Floor Sunroom. Granite Counter Tops throughout the Entire Home. All Appliances and Central Vac included. Large Fully Fenced backyard to Keep Fido IN or to keep the neighbors OUT!!! LOL [with an Ample Patio Area as well] & Fully Irrigated.] Bonus - A new Park Being Custom Built and Designed as Kid's Theme Park is just a short distance away and will be ready shortly on the