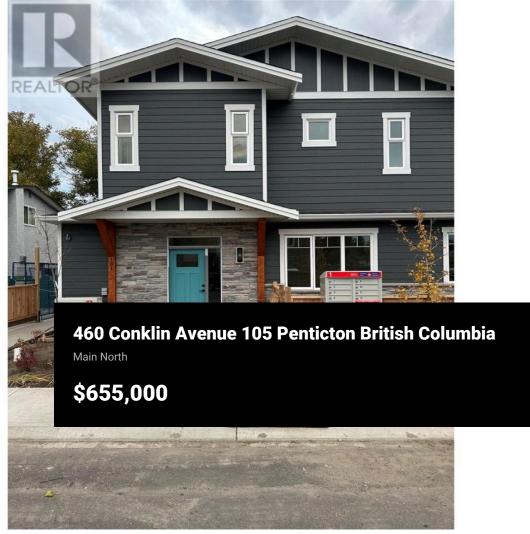

It's rare that great location and price come together. Enter 460 Conklin--six townhomes offering a chance for families to put down roots in Cherryland, one of Penticton's most charming and sought-after neighbourhoods. Built by Azura, with their proven local track record for quality (Sendero Gate, Sendero Canyon, Riverside), each home features: each home features: 3 bedrooms, 3 full bathrooms, open concept living with a minimum 20 sqft of storage 2 parking spots Cherryland affordability starts at Good walls make good neighbours 460 Conklin 2/5/1 0 y e a r ne w home warrant y by travelers Canada. Party walls create complete separation between units, so that there are no connecting surfaces for sound to travel between. Contact me today for our fabulous listing brochure (id:6769)