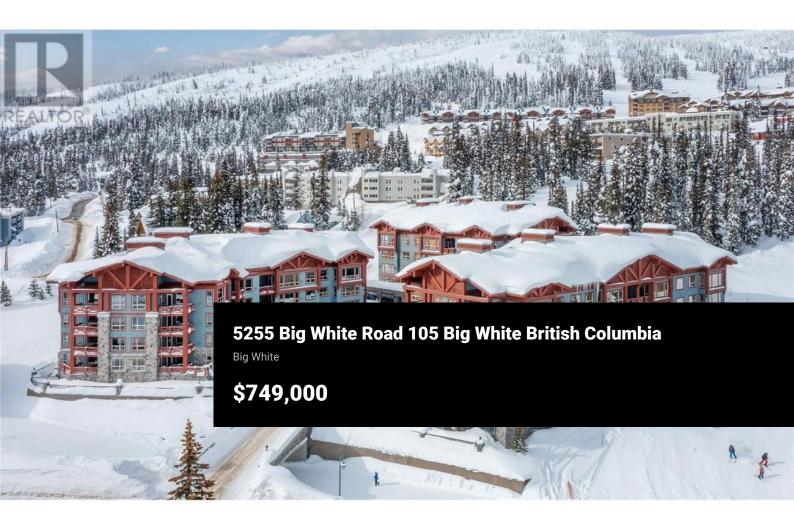

Prime village location! This two bedroom two bathroom corner unit condo is located right in the heart of Big White's village centre. Be steps away from restaurants, shopping, and the gondola and enjoy skiing directly from the door and right to your private hot tub after a day on the slopes. This exceptional unit offers a spacious kitchen with granite countertops, SS appliances, mini wine fridge and dining table that seats 8 - a perfect spot for families and groups to enjoy apres ski! Gather in the open concept living room and cozy up next to the rock faced gas fireplace. Stand-out features include: hardwood flooring, slate tile flooring, one underground parking stall, one storage locker, designer lighting and plenty of storage. Complex includes pool and gym! Exempt from Foreign Buyer Ban, Foreign buyers tax, speculation tax, empty home tax, and short term rental ban. (id:6769)