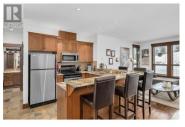

Prime village location! This two bedroom two bathroom corner unit condo is located right in the heart of Big White's village centre. Be steps away from restaurants, shopping, and the gondola and enjoy skiing directly from the door and right to your private hot tub after a day on the slopes. This exceptional unit offers a spacious kitchen with granite countertops, SS appliances, mini wine fridge and dining table that seats 8 - a perfect spot for families and groups to enjoy apres ski! Gather in the open concept living room and cozy up next to the rock faced gas fireplace. Stand-out features include: hardwood flooring, slate tile flooring, one underground parking stall, one storage locker, designer lighting and plenty of storage. Complex includes pool and gym! Exempt from Foreign Buyer Ban, Foreign buyers tax, speculation tax, empty home tax, and short term rental ban. (id:6769)