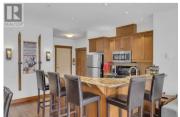

Prime village location! This two bedroom two bathroom corner unit condo is located right in the heart of Big White's village centre. Be steps away from restaurants, shopping, and the gondola and enjoy skiing directly from the door and right to your private hot tub after a day on the slopes. This exceptional unit offers a spacious kitchen with granite countertops, SS appliances, mini wine fridge and dining table that seats 8 - a perfect spot for families and groups to enjoy apres ski! Gather in the open concept living room and cozy up next to the rock faced gas fireplace. Stand-out features include: hardwood flooring, slate tile flooring, one underground parking stall, one storage locker, designer lighting and plenty of storage. Complex includes pool and gym! Exempt from Foreign Buyer Ban, Foreign buyers tax, speculation tax, empty home tax, and short term rental ban. (id:6769)