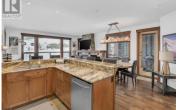

Prime village location! This two bedroom two bathroom corner unit condo is located right in the heart of Big White's village centre. Be steps away from restaurants, shopping, and the gondola and enjoy skiing directly from the door and right to your private hot tub after a day on the slopes. This exceptional unit offers a spacious kitchen with granite countertops, SS appliances, mini wine fridge and dining table that seats 8 - a perfect spot for families and groups to enjoy apres ski! Gather in the open concept living room and cozy up next to the rock faced gas fireplace. Stand-out features include: hardwood flooring, slate tile flooring, one underground parking stall, one storage locker, designer lighting and plenty of storage. Complex includes pool and gym! Exempt from Foreign Buyer Ban, Foreign buyers tax, speculation tax, empty home tax, and short term rental ban. (id:6769)