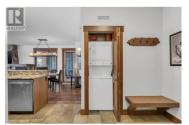

Prime village location! This two bedroom two bathroom corner unit condo is located right in the heart of Big White's village centre. Be steps away from restaurants, shopping, and the gondola and enjoy skiing directly from the door and right to your private hot tub after a day on the slopes. This exceptional unit offers a spacious kitchen with granite countertops, SS appliances, mini wine fridge and dining table that seats 8 - a perfect spot for families and groups to enjoy apres ski! Gather in the open concept living room and cozy up next to the rock faced gas fireplace. Stand-out features include: hardwood flooring, slate tile flooring, one underground parking stall, one storage locker, designer lighting and plenty of storage. Complex includes pool and gym! Exempt from Foreign Buyer Ban, Foreign buyers tax, speculation tax, empty home tax, and short term rental ban. (id:6769)