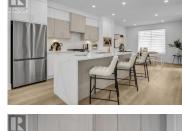

ATT

Welcome to 105-5300 Main Street! This contemporary 3-level end townhome offers unparalleled convenience and luxury in the heart of Kettle Valley. Step inside to find a spacious layout flooded with natural light, boasting 9ft ceilings and luxury vinyl plank flooring throughout the main living area. The home features an open-concept living area and kitchen with two-tone cabinets, quartz countertops, and Wi-fi-enabled Samsung appliances. Upstairs, the primary suite is complete with a walk-in closet and a spa-like ensuite, featuring double sinks, a tiled shower and barn door. Two additional bedrooms and a stylish bathroom complete the upper level. Downstairs, discover a flexible space with street access, perfect for a home office or gym. With a double garage, EV charger rough-in, and proximity to parks, schools, and amenities, this home offers the ultimate Okanagan lifestyle. Don't miss the chance to call this home yours! Discover the benefits of owning a NEW-BUILD home including New Home Warranty, No PTT (some conditions may apply) and the opportunity to be the first people to live in it. Some photos are taken from a similar unit and some home features may differ slightly. Showhome open Fridays & Saturdays 12-3PM. (id:6769)