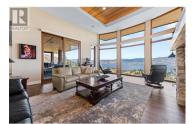

This architectural masterpiece is perched above the hills of Upper Mission and perfectly positioned to capture views of Lake Okanagan. Located in an exclusive gated community, the attention to detail makes this home stand out. Offering over 5000 sq.ft of living space and an additional 900 sq ft shop. The main level welcomes you with floor to ceiling windows capturing unobstructed views as far as the eye can see. The open plan features exceptional details including Western Red Cedar trayed ceilings that complement the stunning light fixtures. The kitchen island is a one of a kind work of art, with LED custom glass designed by the company who created the 2010 Olympic Cauldron. The custom wine room anchors the dining area like a piece of art with wall of glass, back lighting and unique cork walls. Other features include, Control 4 home automation system, hickory floors, marbled tile, power blinds, Cedar fir doors and windows, infloor radiant heat in the lower walk out level and heated attached garage with epoxy flooring. The sprawling outdoor living space has powered shades up and down with firetable on the upper deck and hot tub below. Across the lane is an 890 sq.ft shop with a bathroom and is equipped with 220 power, 2 bay garage with an oversized door to accommodate a wake ski boat. The Edge Place community is fully gated and home to 18 executive luxury homes. Live ...