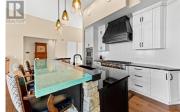

This architectural masterpiece is perched above the hills of Upper Mission and perfectly positioned to capture views of Lake Okanagan. Located in an exclusive gated community, the attention to detail makes this home stand out. Offering over 5000 sq.ft of living space and an additional 900 sq ft shop. The main level welcomes you with floor to ceiling windows capturing unobstructed views as far as the eye can see. The open plan features exceptional details including Western Red Cedar trayed ceilings that complement the stunning light fixtures. The kitchen island is a one of a kind work of art, with LED custom glass designed by the company who created the 2010 Olympic Cauldron. The custom wine room anchors the dining area like a piece of art with wall of glass, back lighting and unique cork walls. Other features include, Control 4 home automation system, hickory floors, marbled tile, power blinds, Cedar fir doors and windows, infloor radiant heat in the lower walk out level and heated attached garage with epoxy flooring. The sprawling outdoor living space has powered shades up and down with firetable on the upper deck and hot tub below. Across the lane is an 890 sq.ft shop with a bathroom and is equipped with 220 power, 2 bay garage with an oversized door to accommodate a wake ski boat. The Edge Place community is fully gated and home to 18 executive luxury homes. Live ...