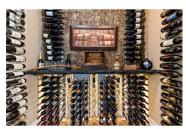

This architectural masterpiece is perched above the hills of Upper Mission and perfectly positioned to capture views of Lake Okanagan. Located in an exclusive gated community, the attention to detail makes this home stand out. Offering over 5000 sq.ft of living space and an additional 900 sq ft shop. The main level welcomes you with floor to ceiling windows capturing unobstructed views as far as the eye can see. The open plan features exceptional details including Western Red Cedar trayed ceilings that complement the stunning light fixtures. The kitchen island is a one of a kind work of art, with LED custom glass designed by the company who created the 2010 Olympic Cauldron. The custom wine room anchors the dining area like a piece of art with wall of glass, back lighting and unique cork walls. Other features include, Control 4 home automation system, hickory floors, marbled tile, power blinds, Cedar fir doors and windows, infloor radiant heat in the lower walk out level and heated attached garage with epoxy flooring. The sprawling outdoor living space has powered shades up and down with firetable on the upper deck and hot tub below. Across the lane is an 890 sq.ft shop with a bathroom and is equipped with 220 power, 2 bay garage with an oversized door to accommodate a wake ski boat. The Edge Place community is fully gated and home to 18 executive luxury homes. Live ...