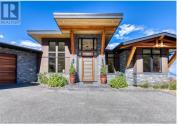

This architectural masterpiece is perched above the hills of Upper Mission and perfectly positioned to capture views of Lake Okanagan. Located in an exclusive gated community, the attention to detail makes this home stand out. Offering over 5000 sq.ft of living space and an additional 900 sq ft shop. The main level welcomes you with floor to ceiling windows capturing unobstructed views as far as the eye can see. The open plan features exceptional details including Western Red Cedar trayed ceilings that complement the stunning light fixtures. The kitchen island is a one of a kind work of art, with LED custom glass designed by the company who created the 2010 Olympic Cauldron. The custom wine room anchors the dining area like a piece of art with wall of glass, back lighting and unique cork walls. Other features include, Control 4 home automation system, hickory floors, marbled tile, power blinds, Cedar fir doors and windows, infloor radiant heat in the lower walk out level and heated attached garage with epoxy flooring. The sprawling outdoor living space has powered shades up and down with firetable on the upper deck and hot tub below. Across the lane is an 890 sq.ft shop with a bathroom and is equipped with 220 power, 2 bay garage with an oversized door to accommodate a wake ski boat. The Edge Place community is fully gated and home to 18 executive luxury homes. Live ...