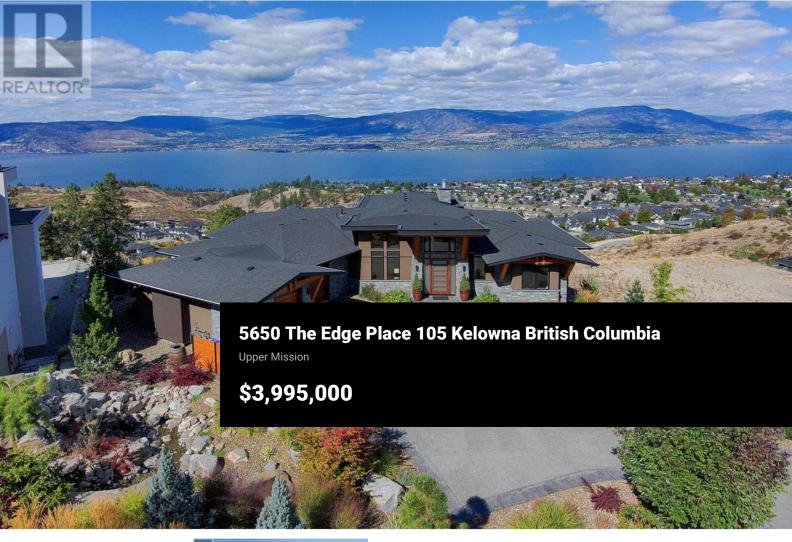

This architectural masterpiece is perched above the hills of Upper Mission and perfectly positioned to capture views of Lake Okanagan. Located in an exclusive gated community, the attention to detail makes this home stand out. Offering over 5000 sq.ft of living space and an additional 900 sq ft shop. The main level welcomes you with floor to ceiling windows capturing unobstructed views as far as the eye can see. The open plan features exceptional details including Western Red Cedar trayed ceilings that complement the stunning light fixtures. The kitchen island is a one of a kind work of art, with LED custom glass designed by the company who created the 2010 Olympic Cauldron. The custom wine room anchors the dining area like a piece of art with wall of glass, back lighting and unique cork walls. Other features include, Control 4 home automation system, hickory floors, marbled tile, power blinds, Cedar fir doors and windows, infloor radiant heat in the lower walk out level and heated attached garage with epoxy flooring. The sprawling outdoor living space has powered shades up and down with firetable on the upper deck and hot tub below. Across the lane is an 890 sq.ft shop with a bathroom and is equipped with 220 power, 2 bay garage with an oversized door to accommodate a wake ski boat. The Edge Place community is fully gated and home to 18 executive luxury homes. Live ...