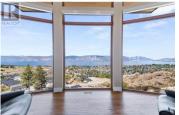

This architectural masterpiece is perched above the hills of Upper Mission and perfectly positioned to capture views of Lake Okanagan. Located in an exclusive gated community, the attention to detail makes this home stand out. Offering over 5000 sq.ft of living space and an additional 900 sq ft shop. The main level welcomes you with floor to ceiling windows capturing unobstructed views as far as the eye can see. The open plan features exceptional details including Western Red Cedar trayed ceilings that complement the stunning light fixtures. The kitchen island is a one of a kind work of art, with LED custom glass designed by the company who created the 2010 Olympic Cauldron. The custom wine room anchors the dining area like a piece of art with wall of glass, back lighting and unique cork walls. Other features include, Control 4 home automation system, hickory floors, marbled tile, power blinds, Cedar fir doors and windows, infloor radiant heat in the lower walk out level and heated attached garage with epoxy flooring. The sprawling outdoor living space has powered shades up and down with firetable on the upper deck and hot tub below. Across the lane is an 890 sq.ft shop with a bathroom and is equipped with 220 power, 2 bay garage with an oversized door to accommodate a wake ski boat. The Edge Place community is fully gated and home to 18 executive luxury homes. Live ...