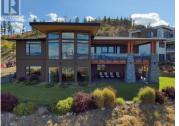

This architectural masterpiece is perched above the hills of Upper Mission and perfectly positioned to capture views of Lake Okanagan. Located in an exclusive gated community, the attention to detail makes this home stand out. Offering over 5000 sq.ft of living space and an additional 900 sq ft shop. The main level welcomes you with floor to ceiling windows capturing unobstructed views as far as the eye can see. The open plan features exceptional details including Western Red Cedar trayed ceilings that complement the stunning light fixtures. The kitchen island is a one of a kind work of art, with LED custom glass designed by the company who created the 2010 Olympic Cauldron. The custom wine room anchors the dining area like a piece of art with wall of glass, back lighting and unique cork walls. Other features include, Control 4 home automation system, hickory floors, marbled tile, power blinds, Cedar fir doors and windows, infloor radiant heat in the lower walk out level and heated attached garage with epoxy flooring. The sprawling outdoor living space has powered shades up and down with firetable on the upper deck and hot tub below. Across the lane is an 890 sq.ft shop with a bathroom and is equipped with 220 power, 2 bay garage with an oversized door to accommodate a wake ski boat. The Edge Place community is fully gated and home to 18 executive luxury homes. Live ...