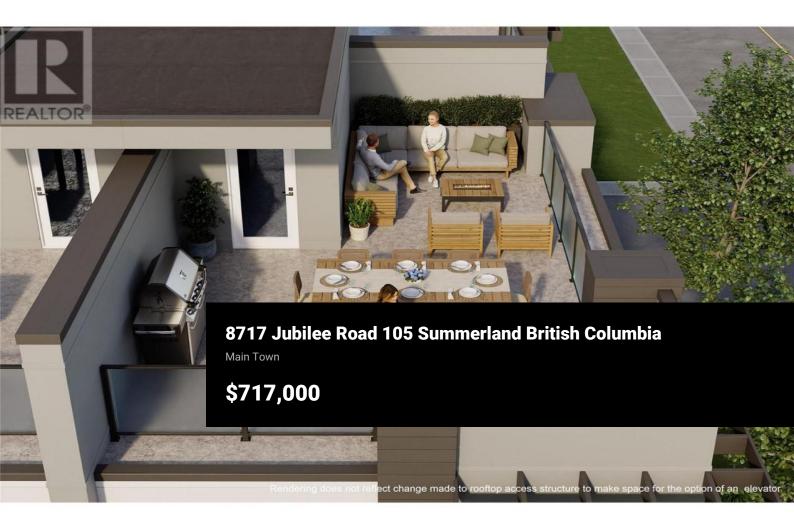

Need a great financing rate? 3.99% Interest payment for 3 years. While you wait for your new home, earn 8% on your deposit. Don't wait for home prices to rise. Some Economists say prices are increasing by the end of 2024 and by 2026 we may see home prices at an all time high! Call me now to find out more! 50% sold in phase 1. Three bed/three bath home with 470 sq. ft. roof top patio structurally upgraded to support a 2-person hot tub. 2-car garage + EV rough in wiring. Whether you're downsizing, resizing or just getting started, our homes feature spectacular fixtures & finishings. Elevator shafts included. If you need the elevator now, we can help or use it as extra storage, your choice, Quartz countertops with integral backsplash, over-height ceilings, stainless steel modern appliances comprising side by side washer/dryer, fridge, stove, dishwasher, premium wide-plank Rev Wood flooring plus window treatment package. Our homes have a fantastic location within Summerland! Easy walking distance to downtown shops, restaurants and schools. Summerland offers a tranquil lifestyle amongst sun drenched hills, vineyards, orchards all backdropped by Okanagan Lake. Here is where the dream of being close to the city yet far enough away to leave the hustle, bustle & aggravation behind is treasured. (id:6769)