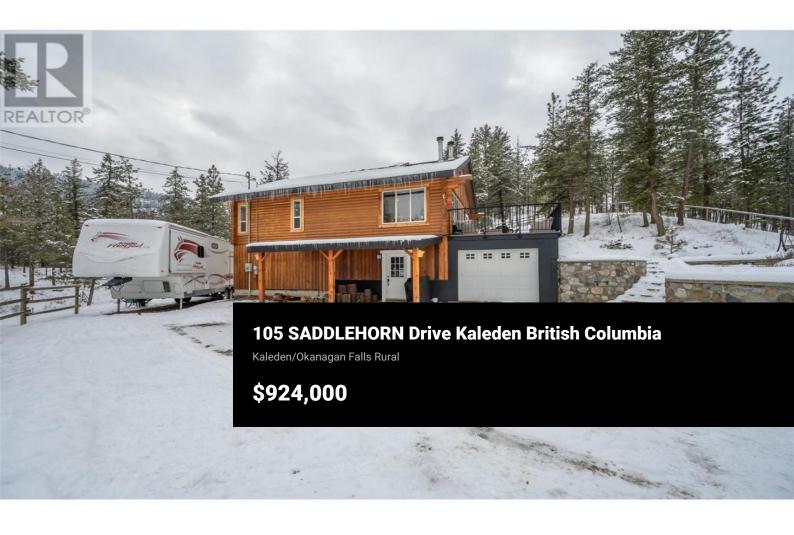

Welcome to 105 Saddlehorn Drive! Experience the peace and quiet of Kitley Estates. This 3 bedroom, 2 bath log home is on a large 3.58 acre lot. A fence runs around the lot, with a tack room, horse shelter, chicken coop, a single garage, apple, cherry, and peach trees, and a large garden area. In the last few years, the sellers have: installed a 50 amp RV hookup, along with an RV septic hookup, had the exterior of the logs on the home professionally refinished, 2 new blaze king wood stoves professionally installed, Water filtration system, new appliances (except fridge), hot water tank, lighting, paint, new deck sheeting above garage, and new duradeck. You're just minutes from 2 golf courses, numerous wineries, hiking, biking, horseback riding trails, and 20 minutes from Penticton. Measurements are taken from an iguide, and are approx. and based on the exterior of the home. (id:6769)