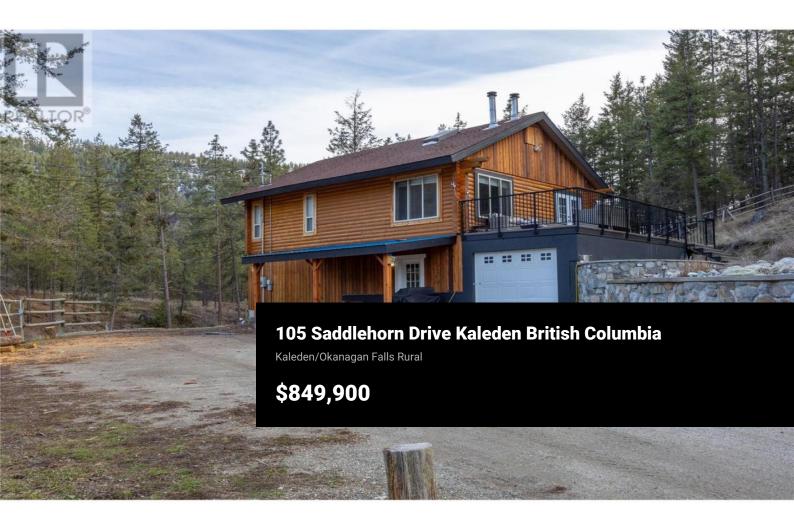

Welcome to 105 Saddlehorn Drive! Experience the peace and quiet of Kitley Estates. This 3 bedroom, 2 bath log home is on a large 3.58 acre lot. A fence runs around the lot, with a tack room, horse shelter, chicken coop, a single garage, apple, cherry, and peach trees, and a large garden area. In the last few years, the sellers have: installed a 50 amp RV hookup, along with an RV septic hookup, had the exterior of the logs on the home professionally refinished, 2 new blaze king wood stoves professionally installed, Water filtration system, new appliances (except fridge), hot water tank, lighting, paint, new deck sheeting above garage, and new duradeck. You're just minutes from 2 golf courses, numerous wineries, hiking, biking, horseback riding trails, and 20 minutes from Penticton. Measurements are taken from an iguide, and are approx. and based on the exterior of the home. (id:6769)