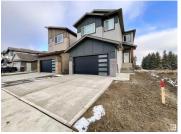

Spectrum Homes proudly presents this beautiful 2,228sq ft walkout model backing a tree line. This 3 bedroom + den/2.5 bath home exudes elegance with its professionally designed interior. The main floor offers an office, a 2pc powder room & a built-in MDF mudroom just inside from your MASSIVE 19x33ft garage. Walk-thru the stunning butlers pantry into your chef style kitchen with oversized tile backsplash, a gas cooktop, two-toned cabinetry, and a massive quartz island perfect for cooking. Enjoy relaxing on the upper floor patio overlooking walking trail. The open to above great room floods with natural light and a sophisticated wall feature w/cozy fireplace. Upstairs offers 9ft ceilings, a bonus room with secondary fireplace, a 4pc bath, and 3 bedrooms including your primary retreat with tray ceiling, STUNNING spa-like 5 pc ensuite, and HUGE WIC. Upstairs laundry w/a sink offers endless convenience. Downstairs doesn't feel like a basement w/huge windows and a concrete pad just out the door. Welcome HOME! (id:6769)