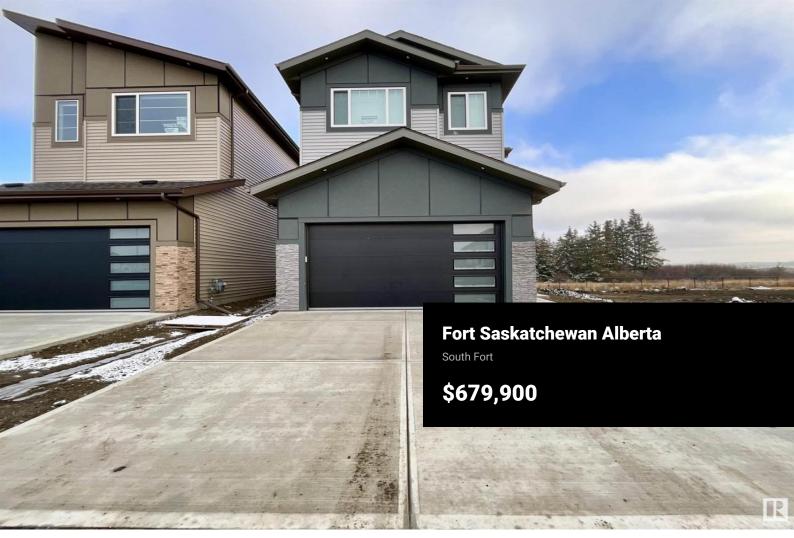

Spectrum Homes proudly presents this beautiful 2,228sq ft walkout model backing a tree line. This 3 bedroom + den/2.5 bath home exudes elegance with its professionally designed interior. The main floor offers an office, a 2pc powder room & a built-in MDF mudroom just inside from your MASSIVE 19x33ft garage. Walk-thru the stunning butlers pantry into your chef style kitchen with oversized tile backsplash, a gas cooktop, two-toned cabinetry, and a massive quartz island perfect for cooking. Enjoy relaxing on the upper floor patio overlooking walking trail. The open to above great room floods with natural light and a sophisticated wall feature w/cozy fireplace. Upstairs offers 9ft ceilings, a bonus room with secondary fireplace, a 4pc bath, and 3 bedrooms including your primary retreat with tray ceiling, STUNNING spa-like 5 pc ensuite, and HUGE WIC. Upstairs laundry w/a sink offers endless convenience. Downstairs doesn't feel like a basement w/huge windows and a concrete pad just out the door. Welcome HOME! (id:6769)