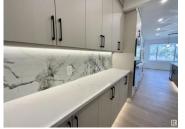

Spectrum Homes proudly presents this beautiful 2,228sq ft walkout model backing a tree line. This 3 bedroom + den/2.5 bath home exudes elegance with its professionally designed interior. The main floor offers an office, a 2pc powder room & a built-in MDF mudroom just inside from your MASSIVE 19x33ft garage. Walk-thru the stunning butlers pantry into your chef style kitchen with oversized tile backsplash, a gas cooktop, two-toned cabinetry, and a massive quartz island perfect for cooking. Enjoy relaxing on the upper floor patio overlooking walking trail. The open to above great room floods with natural light and a sophisticated wall feature w/cozy fireplace. Upstairs offers 9ft ceilings, a bonus room with secondary fireplace, a 4pc bath, and 3 bedrooms including your primary retreat with tray ceiling, STUNNING spa-like 5 pc ensuite, and HUGE WIC. Upstairs laundry w/a sink offers endless convenience. Downstairs doesn't feel like a basement w/huge windows and a concrete pad just out the door. Welcome HOME! (id:6769)