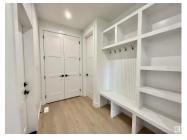

Spectrum Homes proudly presents this beautiful 2,228sq ft walkout model backing a tree line. This 3 bedroom + den/2.5 bath home exudes elegance with its professionally designed interior. The main floor offers an office, a 2pc powder room & a built-in MDF mudroom just inside from your MASSIVE 19x33ft garage. Walk-thru the stunning butlers pantry into your chef style kitchen with oversized tile backsplash, a gas cooktop, two-toned cabinetry, and a massive quartz island perfect for cooking. Enjoy relaxing on the upper floor patio overlooking walking trail. The open to above great room floods with natural light and a sophisticated wall feature w/cozy fireplace. Upstairs offers 9ft ceilings, a bonus room with secondary fireplace, a 4pc bath, and 3 bedrooms including your primary retreat with tray ceiling, STUNNING spa-like 5 pc ensuite, and HUGE WIC. Upstairs laundry w/a sink offers endless convenience. Downstairs doesn't feel like a basement w/huge windows and a concrete pad just out the door. Welcome HOME! (id:6769)