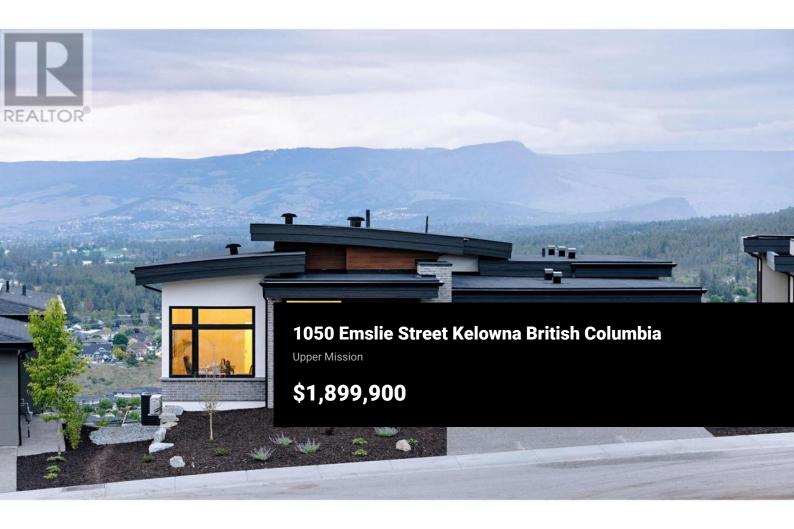

This stunning 3-bedroom, 2.5-bath showhome built by Kimberley Homes is move-in ready for it's first homeowners. This modern and spacious home designed in collaboration with Interior Designer Jamie Banfield, provides a luxurious living experience with its elegant interior and panoramic vistas. The stunning exterior elevation with a modern, barrel-roof design invites guests into your grand foyer with 12' ceilings. The barrel-vault architectural feature is carried through the main floor, with the gourmet kitchen ceilings peaking at 18'. Wake up to the picturesque sights of the city skyline, tranquil lake views, and rolling valley hills right from your bedroom window. Experience the epitome of comfort and sophistication in this dream showhome that combines elegance with unparalleled views. (id:6769)