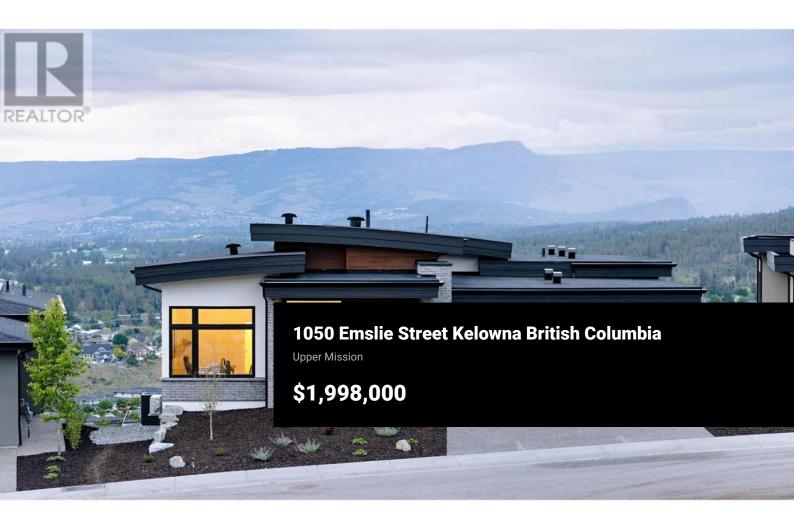

This stunning 3-bedroom, 2.5-bath showhome built by Kimberley Homes is move-in ready for it's first homeowners. This modern and spacious home designed in collaboration with Interior Designer Jamie Banfield, provides a luxurious living experience with its elegant interior and panoramic vistas. The stunning exterior elevation with a modern, barrel-roof design invites guests into your grand foyer with 12' ceilings. The barrel-vault architectural feature is carried through the main floor, with the gourmet kitchen ceilings peaking at 18'. Wake up to the picturesque sights of the city skyline, tranquil lake views, and rolling valley hills right from your bedroom window. Experience the epitome of comfort and sophistication in this dream showhome that combines elegance with unparalleled views. (id:6769)