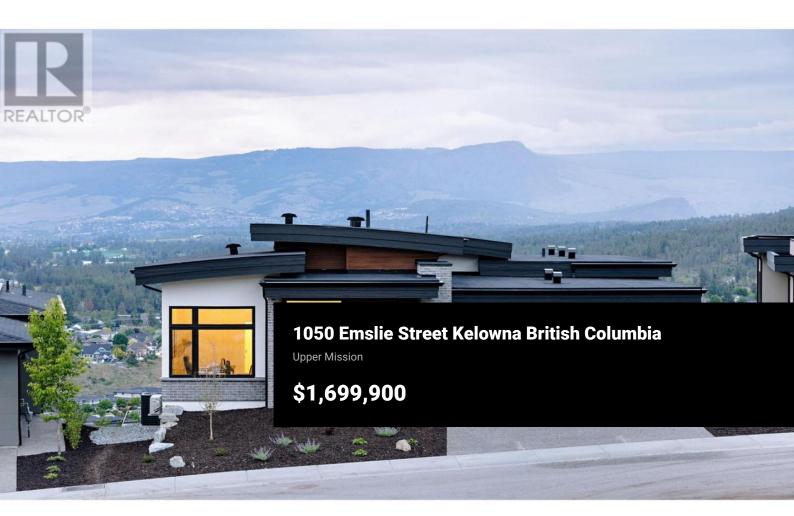

This stunning 3-bedroom 2.5 bath showhome built by Kimberley Homes is move-in ready. This modern and spacious home designed in collaboration with Interior Designer Jamie Banfield, provides a luxurious living experience with it's elegant interior and panoramic vistas. The exterior modern barrel-roof design invites guests into your grand foyer with 12' ceilings. This barrel roof feature is carried through the main floor, with the gourmet kitchen ceilings peaking at 18 feet. Wake up to the picturesque sites of the city skyline, tranquil lake views, and rolling valley right from your bedroom window. Experience the epitome of comfort and sophistication in this dream showhome. (id:6769)