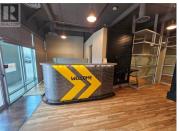

Opportunity to lease 1,826 SF well-finished, turnkey main floor office space at the attractive Invue building, one of Kelowna's premium mixed-use developments. Fantastic central location along one of Kelowna's main transportation corridors, with excellent exposure to busy Springfield Road. The functional floorplan offers a reception area, 4 enclosed glass offices, open work area, very large boardroom or meeting space with kitchenette (including full-size fridge, dishwasher, and microwave), file storage room, IT room, storage room, and 2 shared washrooms. 2 overhead doors provide versatility to either open up or separate the large boardroom and kitchen from the rest of the office space. Tenants also have access to an additional shared boardroom in the building. High ceilings and large south facing windows provide natural light and peaceful views overlooking greenspace and mountains. Unit is equipped with the option to use a front door buzzer system for peace of mind. 2 reserved parkade stalls included, plus shared customer surface parking and nearby on-street parking. Most furniture is available to remain for tenant's purchase or use (including copier and storage shelving). Preference for a 5 year term or longer. Possession available immediately. Located beside Orchard Plaza Shopping Centre in the heart Kelowna's power shopping district, and within walking distance...