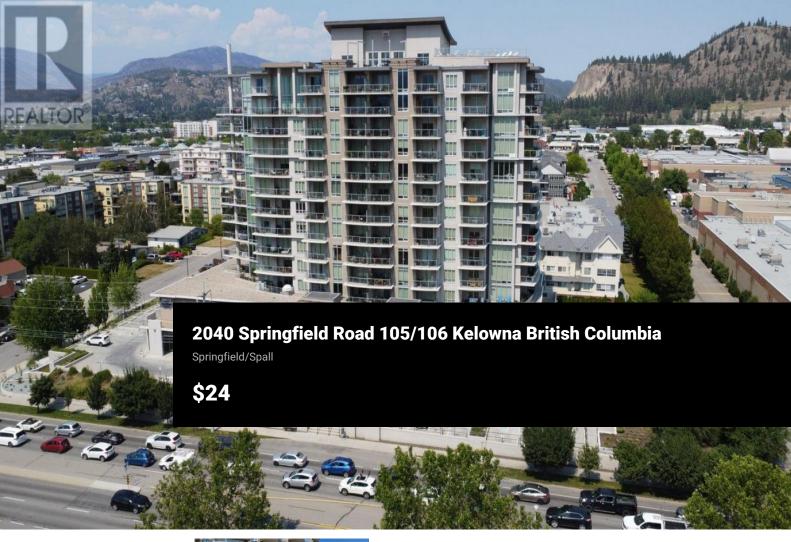

Opportunity to lease 1,826 SF well-finished, turnkey main floor office space at the attractive Invue building, one of Kelowna's premium mixed-use developments. Fantastic central location along one of Kelowna's main transportation corridors, with excellent exposure to busy Springfield Road. The functional floorplan offers a reception area, 4 enclosed glass offices, open work area, very large boardroom or meeting space with kitchenette (including full-size fridge, dishwasher, and microwave), file storage room, IT room, storage room, and 2 shared washrooms. 2 overhead doors provide versatility to either open up or separate the large boardroom and kitchen from the rest of the office space. Tenants also have access to an additional shared boardroom in the building. High ceilings and large south facing windows provide natural light and peaceful views overlooking greenspace and mountains. Unit is equipped with the option to use a front door buzzer system for peace of mind. 2 reserved parkade stalls included, plus shared customer surface parking and nearby on-street parking. Most furniture is available to remain for tenant's purchase or use (including copier and storage shelving). Preference for a 5 year term or longer. Possession available immediately. Located beside Orchard Plaza Shopping Centre in the heart Kelowna's power shopping district, and within walking distance...