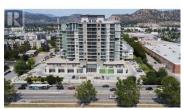

Opportunity to lease 1,826 SF well-finished, turnkey main floor office space at the attractive Invue building, one of Kelowna's premium mixed-use developments. Fantastic central location along one of Kelowna's main transportation corridors, with excellent exposure to busy Springfield Road. The functional floorplan offers a reception area, 4 enclosed glass offices, open work area, very large boardroom or meeting space with kitchenette (including full-size fridge, dishwasher, and microwave), file storage room, IT room, storage room, and 2 shared washrooms. 2 overhead doors provide versatility to either open up or separate the large boardroom and kitchen from the rest of the office space. Tenants also have access to an additional shared boardroom in the building. High ceilings and large south facing windows provide natural light and peaceful views overlooking greenspace and mountains. Unit is equipped with the option to use a front door buzzer system for peace of mind. 2 reserved parkade stalls included, plus shared customer surface parking and nearby on-street parking. Most furniture is available to remain for tenant's purchase or use (including copier and storage shelving). Preference for a 5 year term or longer. Possession available immediately. Located beside Orchard Plaza Shopping Centre in the heart Kelowna's power shopping district, and within walking distance...