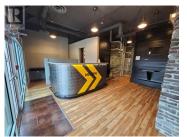

Opportunity to lease 1,826 SF well-finished, turnkey main floor office space at the attractive Invue building, one of Kelowna's premium mixed-use developments. Fantastic central location along one of Kelowna's main transportation corridors, with excellent exposure to busy Springfield Road. The functional floorplan offers a reception area, 4 enclosed glass offices, open work area, very large boardroom or meeting space with kitchenette (including full-size fridge, dishwasher, and microwave), file storage room, IT room, storage room, and 2 shared washrooms. 2 overhead doors provide versatility to either open up or separate the large boardroom and kitchen from the rest of the office space. Tenants also have access to an additional shared boardroom in the building. High ceilings and large south facing windows provide natural light and peaceful views overlooking greenspace and mountains. Unit is equipped with the option to use a front door buzzer system for peace of mind. 2 reserved parkade stalls included, plus shared customer surface parking and nearby on-street parking. Most furniture is available to remain for tenant's purchase or use (including copier and storage shelving). Preference for a 5 year term or longer. Possession available immediately. Located beside Orchard Plaza Shopping Centre in the heart Kelowna's power shopping district, and within walking distance...