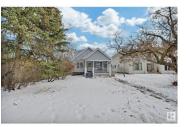

50'x140' RAVINE LOT IN GLENORA!! This 1700+ SQFT 5 bed home is located in one of Edmonton's most sought after communities surrounded by the breathtaking ravine. This is perfect for any investor or a growing family, the possibilities are endless. Step into this updated home complete with vinyl plank flooring leading to your grand living and dining space. The front bedroom and renovated 4 pc bath is perfect for a home office or a growing family. Head into your white kitchen complete with a sunken dining area that is drenched in natural light. Upstairs you will find 3 beds, den and updated 3 pc bath. Downstairs enjoy a partially finished huge rec space, 5th bedroom, 3 pc bath and laundry area. Outside you can enjoy a tree lined backyard, surrounded by the Groat Ravine with a massive deck and plenty of space to enjoy those family bbq's. Plus the added bonus of a double detached garage. Close to schools, public transportation, shopping and countless amenities. Don't miss out! SOME PHOTOS ARE VIRTUALLY STAGED. (id:6769)