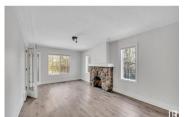

50'x140' RAVINE LOT IN GLENORA!! This 1700+ SQFT 5 bed home is located in one of Edmonton's most sought after communities surrounded by the breathtaking ravine. This is perfect for any investor or a growing family, the possibilities are endless. Step into this updated home complete with vinyl plank flooring leading to your grand living and dining space. The front bedroom and renovated 4 pc bath is perfect for a home office or a growing family. Head into your white kitchen complete with a sunken dining area that is drenched in natural light. Upstairs you will find 3 beds, den and updated 3 pc bath. Downstairs enjoy a partially finished huge rec space, 5th bedroom, 3 pc bath and laundry area. Outside you can enjoy a tree lined backyard, surrounded by the Groat Ravine with a massive deck and plenty of space to enjoy those family bbq's. Plus the added bonus of a double detached garage. Close to schools, public transportation, shopping and countless amenities. Don't miss out! SOME PHOTOS ARE VIRTUALLY STAGED. (id:6769)