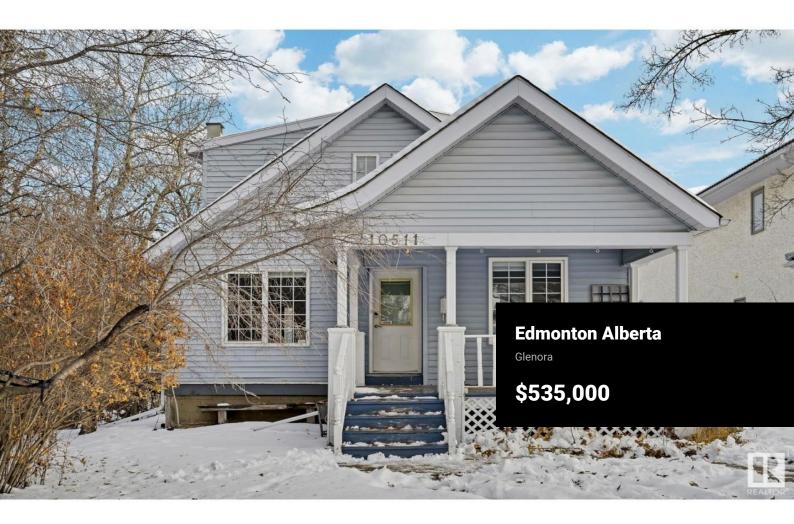

50'x140' RAVINE LOT IN GLENORA!! This 1700+ SQFT 5 bed home is located in one of Edmonton's most sought after communities surrounded by the breathtaking ravine. This is perfect for any investor or a growing family, the possibilities are endless. Step into this updated home complete with vinyl plank flooring leading to your grand living and dining space. The front bedroom and renovated 4 pc bath is perfect for a home office or a growing family. Head into your white kitchen complete with a sunken dining area that is drenched in natural light. Upstairs you will find 3 beds, den and updated 3 pc bath. Downstairs enjoy a partially finished huge rec space, 5th bedroom, 3 pc bath and laundry area. Outside you can enjoy a tree lined backyard, surrounded by the Groat Ravine with a massive deck and plenty of space to enjoy those family bbq's. Plus the added bonus of a double detached garage. Close to schools, public transportation, shopping and countless amenities. Don't miss out! SOME PHOTOS ARE VIRTUALLY STAGED. (id:6769)