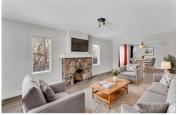

50'x140' RAVINE LOT IN GLENORA!! This 1700+ SQFT 5 bed home is located in one of Edmonton's most sought after communities surrounded by the breathtaking ravine. This is perfect for any investor or a growing family, the possibilities are endless. Step into this updated home complete with vinyl plank flooring leading to your grand living and dining space. The front bedroom and renovated 4 pc bath is perfect for a home office or a growing family. Head into your white kitchen complete with a sunken dining area that is drenched in natural light. Upstairs you will find 3 beds, den and updated 3 pc bath. Downstairs enjoy a partially finished huge rec space, 5th bedroom, 3 pc bath and laundry area. Outside you can enjoy a tree lined backyard, surrounded by the Groat Ravine with a massive deck and plenty of space to enjoy those family bbq's. Plus the added bonus of a double detached garage. Close to schools, public transportation, shopping and countless amenities. Don't miss out! SOME PHOTOS ARE VIRTUALLY STAGED. (id:6769)