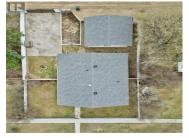

Looking for a unique advantage of being situated on a double lot? Explore this recently renovated 1120 square foot residence located in the south end of peace river. Walk inside you will find a tastefully renovated kitchen and spacious living room. Continuing through the home there is three well-appointed bedrooms to accommodate a growing family and generous four piece bathroom on the main level. The finished basement has its own living room/office area, additional bedroom and 3 piece bathroom. Make your way outside you will notice a spacious fenced yard with a fenced garden. Beside the garden you will find a insulated double car garage with power. A gas line has been ran to the garage as well ready for a heater to be installed. In the back yard there is a large concrete pad perfect for RV storage. Many updates have been made to this property like PVC windows, new electrical panel, updated plumbing, new flooring, updated doors and landscaping. The roof shingles have been recently replaced, ensuring peace of mind for years to come. (id:6769)