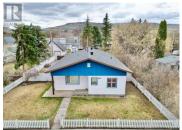

Looking for a unique advantage of being situated on a double lot? Explore this recently renovated 1120 square foot residence located in the south end of peace river. Walk inside you will find a tastefully renovated kitchen and spacious living room. Continuing through the home there is three well-appointed bedrooms to accommodate a growing family and generous four piece bathroom on the main level. The finished basement has its own living room/office area, additional bedroom and 3 piece bathroom. Make your way outside you will notice a spacious fenced yard with a fenced garden. Beside the garden you will find a insulated double car garage with power. A gas line has been ran to the garage as well ready for a heater to be installed. In the back yard there is a large concrete pad perfect for RV storage. Many updates have been made to this property like PVC windows, new electrical panel, updated plumbing, new flooring, updated doors and landscaping. The roof shingles have been recently replaced, ensuring peace of mind for years to come. (id:6769)