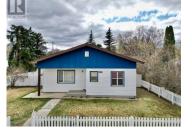

Looking for a unique advantage of being situated on a double lot? Explore this recently renovated 1120 square foot residence located in the south end of peace river. Walk inside you will find a tastefully renovated kitchen and spacious living room. Continuing through the home there is three well-appointed bedrooms to accommodate a growing family and generous four piece bathroom on the main level. The finished basement has its own living room/office area, additional bedroom and 3 piece bathroom. Make your way outside you will notice a spacious fenced yard with a fenced garden. Beside the garden you will find a insulated double car garage with power. A gas line has been ran to the garage as well ready for a heater to be installed. In the back yard there is a large concrete pad perfect for RV storage. Many updates have been made to this property like PVC windows, new electrical panel, updated plumbing, new flooring, updated doors and landscaping. The roof shingles have been recently replaced, ensuring peace of mind for years to come. (id:6769)