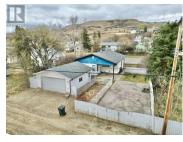

Looking for a unique advantage of being situated on a double lot? Explore this recently renovated 1120 square foot residence located in the south end of peace river. Walk inside you will find a tastefully renovated kitchen and spacious living room. Continuing through the home there is three well-appointed bedrooms to accommodate a growing family and generous four piece bathroom on the main level. The finished basement has its own living room/office area, additional bedroom and 3 piece bathroom. Make your way outside you will notice a spacious fenced yard with a fenced garden. Beside the garden you will find a insulated double car garage with power. A gas line has been ran to the garage as well ready for a heater to be installed. In the back yard there is a large concrete pad perfect for RV storage. Many updates have been made to this property like PVC windows, new electrical panel, updated plumbing, new flooring, updated doors and landscaping. The roof shingles have been recently replaced, ensuring peace of mind for years to come. (id:6769)