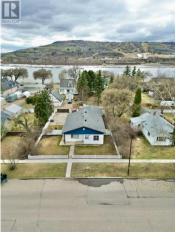

Looking for a unique advantage of being situated on a double lot? Explore this recently renovated 1120 square foot residence located in the south end of peace river. Walk inside you will find a tastefully renovated kitchen and spacious living room. Continuing through the home there is three well-appointed bedrooms to accommodate a growing family and generous four piece bathroom on the main level. The finished basement has its own living room/office area, additional bedroom and 3 piece bathroom. Make your way outside you will notice a spacious fenced yard with a fenced garden. Beside the garden you will find a insulated double car garage with power. A gas line has been ran to the garage as well ready for a heater to be installed. In the back yard there is a large concrete pad perfect for RV storage. Many updates have been made to this property like PVC windows, new electrical panel, updated plumbing, new flooring, updated doors and landscaping. The roof shingles have been recently replaced, ensuring peace of mind for years to come. (id:6769)