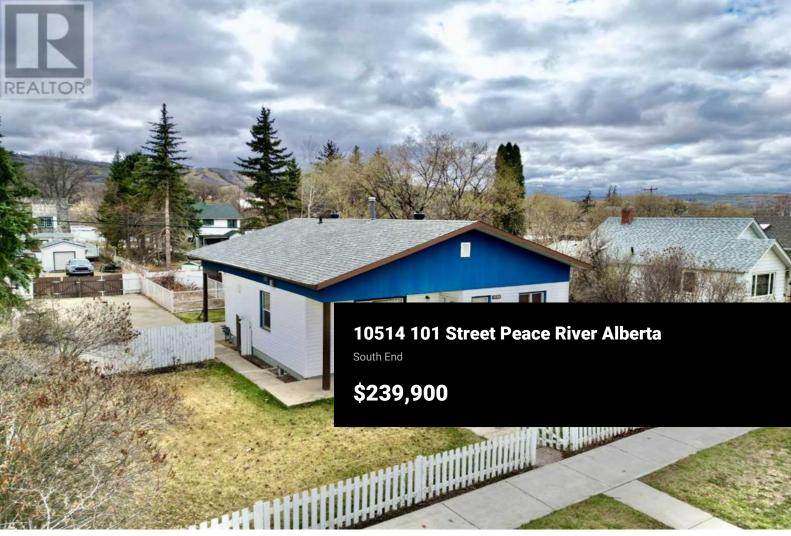

Looking for a unique advantage of being situated on a double lot? Explore this recently renovated 1120 square foot residence located in the south end of peace river. Walk inside you will find a tastefully renovated kitchen and spacious living room. Continuing through the home there is three well-appointed bedrooms to accommodate a growing family and generous four piece bathroom on the main level. The finished basement has its own living room/office area, additional bedroom and 3 piece bathroom. Make your way outside you will notice a spacious fenced yard with a fenced garden. Beside the garden you will find a insulated double car garage with power. A gas line has been ran to the garage as well ready for a heater to be installed. In the back yard there is a large concrete pad perfect for RV storage. Many updates have been made to this property like PVC windows, new electrical panel, updated plumbing, new flooring, updated doors and landscaping. The roof shingles have been recently replaced, ensuring peace of mind for years to come. (id:6769)