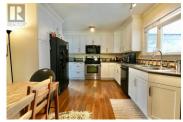

Looking for a unique advantage of being situated on a double lot? Explore this recently renovated 1120 square foot residence located in the south end of peace river. Walk inside you will find a tastefully renovated kitchen and spacious living room. Continuing through the home there is three well-appointed bedrooms to accommodate a growing family and generous four piece bathroom on the main level. The finished basement has its own living room/office area, additional bedroom and 3 piece bathroom. Make your way outside you will notice a spacious fenced yard with a fenced garden. Beside the garden you will find a insulated double car garage with power. A gas line has been ran to the garage as well ready for a heater to be installed. In the back yard there is a large concrete pad perfect for RV storage. Many updates have been made to this property like PVC windows, new electrical panel, updated plumbing, new flooring, updated doors and landscaping. The roof shingles have been recently replaced, ensuring peace of mind for years to come. (id:6769)