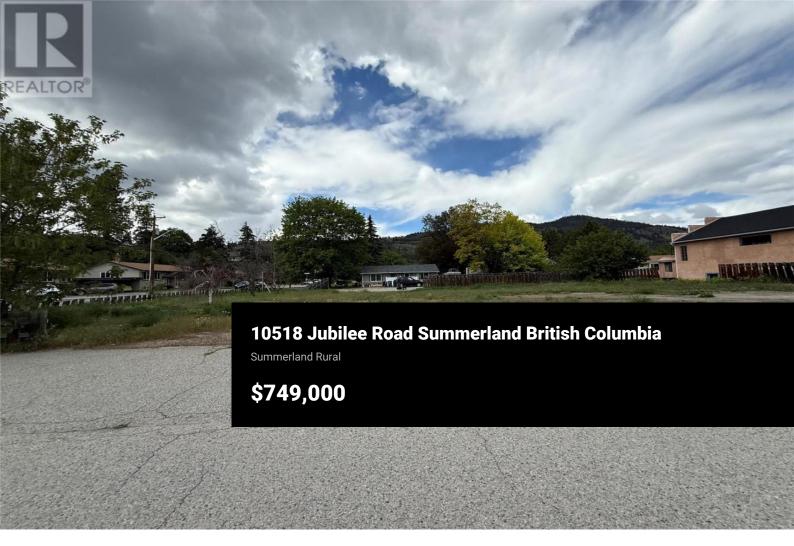

RE/MAX Kelowna 100-1553 Harvey Avenue Kelowna, BC, Canada Presenting a premier development opportunity on highly sought-after Jubilee Road in Summerland — a fully prepped, BP ready 4-unit townhouse project with approved Development Permit and all documentation in place for immediate building permit submission. This turnkey site includes completed and paid civil engineering designs, FUS and energy calculations, Schedule B's, detailed floor and beam layouts, and full demolition of the previous structure. Each thoughtfully designed unit offers over 2,200 sq. ft. of living space, featuring 3+bedrooms and 3.5 bathrooms, a single-car garage, a ground-level recreation room with full bath (ideal for a potential studio suite), an elegant main floor with kitchen, dining, living, den, powder room, and covered deck, and an upper floor with three bedrooms, including a primary suite with ensuite bath. With demand for quality housing at an all-time high, this is a rare chance to deliver a ready-to-go, high-impact project in one of the Okanagan's most desirable communities (id:6769)