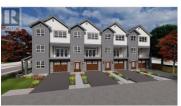

RE/MAX Kelowna 100-1553 Harvey Avenue Kelowna, BC, Canada Presenting a premier development opportunity on highly sought-after Jubilee Road in Summerland — a fully prepped, BP ready 4-unit townhouse project with approved Development Permit and all documentation in place for immediate building permit submission. This turnkey site includes completed and paid civil engineering designs, FUS and energy calculations, Schedule B's, detailed floor and beam layouts, and full demolition of the previous structure. Each thoughtfully designed unit offers over 2,200 sq. ft. of living space, featuring 3+bedrooms and 3.5 bathrooms, a single-car garage, a ground-level recreation room with full bath (ideal for a potential studio suite), an elegant main floor with kitchen, dining, living, den, powder room, and covered deck, and an upper floor with three bedrooms, including a primary suite with ensuite bath. With demand for quality housing at an all-time high, this is a rare chance to deliver a ready-to-go, high-impact project in one of the Okanagan's most desirable communities (id:6769)