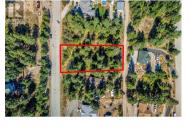

Build your dream home on this Lakeview lot in Westshore Estates. Spanning 0.356 acres, this prime parcel offers tranquil surroundings and views of Okanagan Lake. Located conveniently on Westshore Rd, you have easy access from both the top and bottom of the lot; this property provides ample space for your ideal home design. The gentle slope accommodates various architectural styles while ensuring privacy and maximizing the scenic views. The established neighbourhood boasts a large community park with amenities such as a youth soccer field, baseball diamond, playground, washrooms, and a gazebo. Additionally, a trailer stocked with sports equipment is available for community use. Water and electricity connections are available at the lot line, simplifying the building process. Embrace the opportunity to create your Okanagan retreat and enjoy the peaceful lifestyle of Westshore Estates. (id:6769)