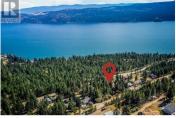

Build your dream home on this Lakeview lot in Westshore Estates. Spanning 0.356 acres, this prime parcel offers tranquil surroundings and views of Okanagan Lake. Located conveniently on Westshore Rd, you have easy access from both the top and bottom of the lot; this property provides ample space for your ideal home design. The gentle slope accommodates various architectural styles while ensuring privacy and maximizing the scenic views. The established neighbourhood boasts a large community park with amenities such as a youth soccer field, baseball diamond, playground, washrooms, and a gazebo. Additionally, a trailer stocked with sports equipment is available for community use. Water and electricity connections are available at the lot line, simplifying the building process. Embrace the opportunity to create your Okanagan retreat and enjoy the peaceful lifestyle of Westshore Estates. (id:6769)