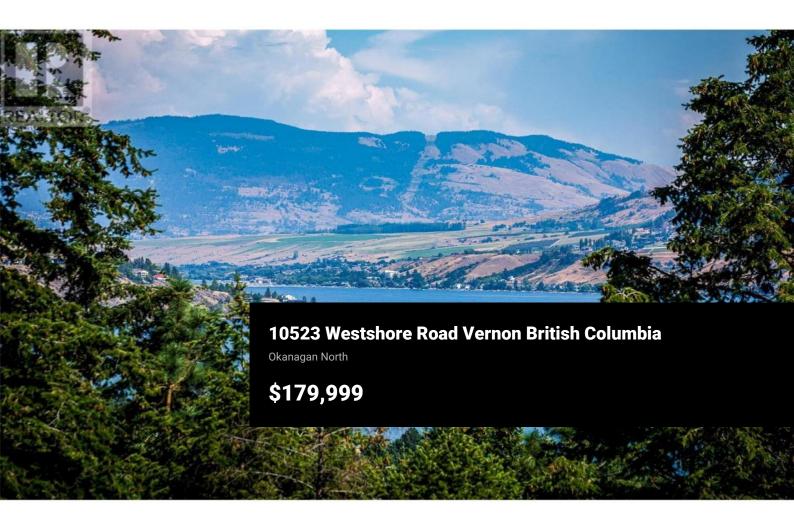

Build your dream home on this Lakeview lot in Westshore Estates. Spanning 0.356 acres, this prime parcel offers tranquil surroundings and views of Okanagan Lake. Located conveniently on Westshore Rd, you have easy access from both the top and bottom of the lot; this property provides ample space for your ideal home design. The gentle slope accommodates various architectural styles while ensuring privacy and maximizing the scenic views. The established neighbourhood boasts a large community park with amenities such as a youth soccer field, baseball diamond, playground, washrooms, and a gazebo. Additionally, a trailer stocked with sports equipment is available for community use. Water and electricity connections are available at the lot line, simplifying the building process. Embrace the opportunity to create your Okanagan retreat and enjoy the peaceful lifestyle of Westshore Estates. (id:6769)