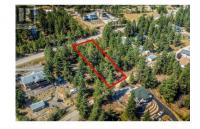

Build your dream home on this Lakeview lot in Westshore Estates. Spanning 0.356 acres, this prime parcel offers tranquil surroundings and views of Okanagan Lake. Located conveniently on Westshore Rd, you have easy access from both the top and bottom of the lot; this property provides ample space for your ideal home design. The gentle slope accommodates various architectural styles while ensuring privacy and maximizing the scenic views. The established neighbourhood boasts a large community park with amenities such as a youth soccer field, baseball diamond, playground, washrooms, and a gazebo. Additionally, a trailer stocked with sports equipment is available for community use. Water and electricity connections are available at the lot line, simplifying the building process. Embrace the opportunity to create your Okanagan retreat and enjoy the peaceful lifestyle of Westshore Estates. (id:6769)