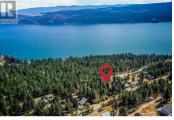

Build your dream home on this Lakeview lot in Westshore Estates. Spanning 0.356 acres, this prime parcel offers tranquil surroundings and views of Okanagan Lake. Located conveniently on Westshore Rd, you have easy access from both the top and bottom of the lot; this property provides ample space for your ideal home design. The gentle slope accommodates various architectural styles while ensuring privacy and maximizing the scenic views. The established neighbourhood boasts a large community park with amenities such as a youth soccer field, baseball diamond, playground, washrooms, and a gazebo. Additionally, a trailer stocked with sports equipment is available for community use. Water and electricity connections are available at the lot line, simplifying the building process. Embrace the opportunity to create your Okanagan retreat and enjoy the peaceful lifestyle of Westshore Estates. (id:6769)