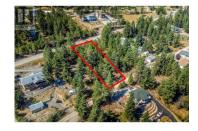

Build your dream home on this Lakeview lot in Westshore Estates. Spanning 0.356 acres, this prime parcel offers tranquil surroundings and views of Okanagan Lake. Located conveniently on Westshore Rd, you have easy access from both the top and bottom of the lot; this property provides ample space for your ideal home design. The gentle slope accommodates various architectural styles while ensuring privacy and maximizing the scenic views. The established neighbourhood boasts a large community park with amenities such as a youth soccer field, baseball diamond, playground, washrooms, and a gazebo. Additionally, a trailer stocked with sports equipment is available for community use. Water and electricity connections are available at the lot line, simplifying the building process. Embrace the opportunity to create your Okanagan retreat and enjoy the peaceful lifestyle of Westshore Estates. (id:6769)