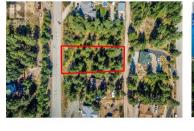

Build your dream home on this Lakeview lot in Westshore Estates. Spanning 0.356 acres, this prime parcel offers tranquil surroundings and views of Okanagan Lake. Located conveniently on Westshore Rd, you have easy access from both the top and bottom of the lot; this property provides ample space for your ideal home design. The gentle slope accommodates various architectural styles while ensuring privacy and maximizing the scenic views. The established neighbourhood boasts a large community park with amenities such as a youth soccer field, baseball diamond, playground, washrooms, and a gazebo. Additionally, a trailer stocked with sports equipment is available for community use. Water and electricity connections are available at the lot line, simplifying the building process. Embrace the opportunity to create your Okanagan retreat and enjoy the peaceful lifestyle of Westshore Estates. (id:6769)