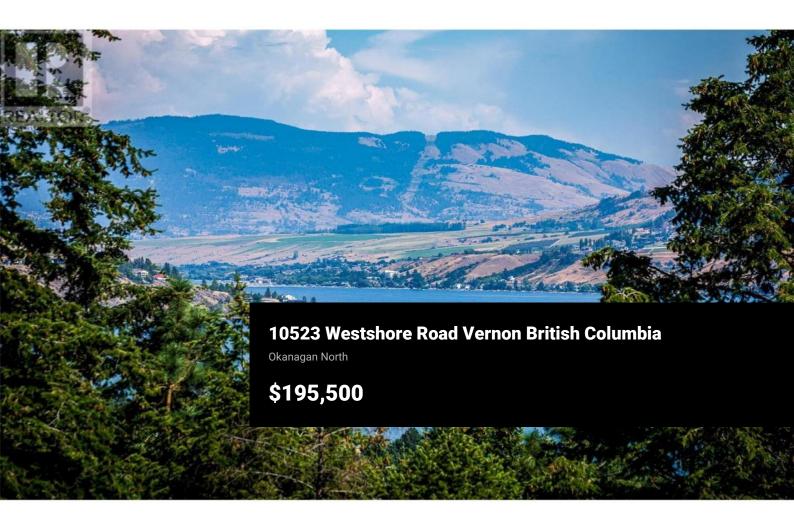

Build your dream home on this Lakeview lot in Westshore Estates. Spanning 0.356 acres, this prime parcel offers tranquil surroundings and views of Okanagan Lake. Located conveniently on Westshore Rd, you have easy access from both the top and bottom of the lot; this property provides ample space for your ideal home design. The gentle slope accommodates various architectural styles while ensuring privacy and maximizing the scenic views. The established neighbourhood boasts a large community park with amenities such as a youth soccer field, baseball diamond, playground, washrooms, and a gazebo. Additionally, a trailer stocked with sports equipment is available for community use. Water and electricity connections are available at the lot line, simplifying the building process. Embrace the opportunity to create your Okanagan retreat and enjoy the peaceful lifestyle of Westshore Estates. (id:6769)