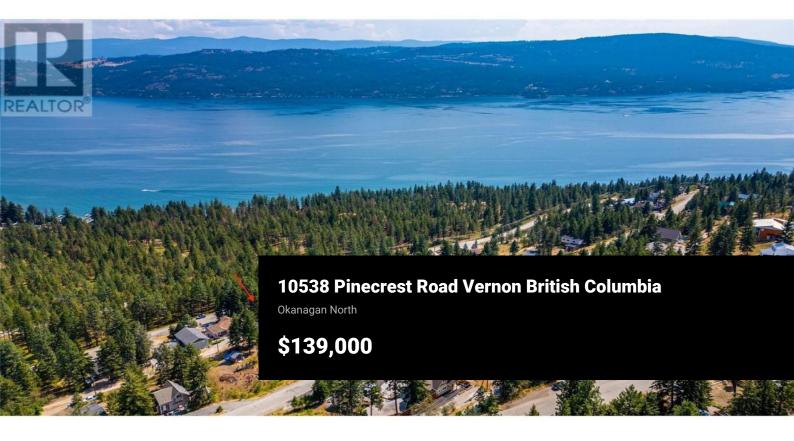

Welcome to 10538 Pinecrest Road in the picturesque Westshore Estates! This remarkable 0.33-acre lake view lot offers a unique opportunity to build your dream home in a serene rural atmosphere. With access from both Pinecrest Road and a convenient laneway at the top of the property, the possibilities are endless. Lot Details: Size: 0.33 acres Access: Dual access from Pinecrest Road & a laneway Utilities: Water & power readily available at the lot line Septic: Permit required for septic installation Ideal Building Opportunity! This sloped, treed lot is perfect for designing a rancher-style home with a spacious walk-out basement, allowing you to maximize the stunning lake views. Outdoor Recreation: Just a short drive from Evely campsite, you'll enjoy quick access to Okanagan Lake for swimming, boating & fishing. Explore miles of scenic hiking trails and backroads right from the subdivision. Community Amenities: Westshore Estates is a tranquil community located approximately 30 minutes from Vernon and 40 minutes from Kelowna. School bus services ensure your children can easily travel to local schools. Enjoy the community park featuring a baseball field, soccer field, basketball court, and playground for family fun. A nearby store, just 15 minutes away, offers all the essentials and is open seven days a week for your convenience. Don't miss your chance to claim this idyllic pie...