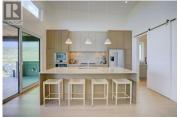

Step into luxury at The Trailhead in The Ponds, where Richmond Custom Homes unveils a masterpiece. Nestled beneath the majestic Kuipers Peak in Upper Mission, this new show home promises unparalleled views and outdoor experiences just steps from your doorstep. Towering 16ft vaulted ceilings and floor-to-ceiling windows bathe the interior in natural light, framing panoramic views of Kelowna's stunning landscape. The California-inspired interior design evokes tranquility and sophistication, offering a serene retreat from the bustling world outside. The main floor beckons with a lavish primary suite boasting a spa-like ensuite, a versatile office space, convenient powder room, and a well-appointed chef's kitchen. Equipped with a stainless steel Bosch appliance package, expansive island, and walk-in pantry with an additional sink, the kitchen is a culinary enthusiast's dream. Step outside onto the expansive 361 square foot covered deck to soak in the sweeping views while entertaining guests or enjoying quiet moments. Descend to the lower level, where luxury meets functionality. A walk-out basement leads to outdoor adventures, while two guest bedrooms and a bathroom offer comfort and privacy for visitors. Entertain in style at the wet bar, or marvel at the glass-walled gym, designed to inspire and invigorate. From morning hikes to evening gatherings, this exquisite show home invi...