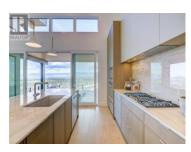

Step into luxury at The Trailhead in The Ponds, where Richmond Custom Homes unveils a masterpiece. Nestled beneath the majestic Kuipers Peak in Upper Mission, this new show home promises unparalleled views and outdoor experiences just steps from your doorstep. Towering 16ft vaulted ceilings and floor-to-ceiling windows bathe the interior in natural light, framing panoramic views of Kelowna's stunning landscape. The California-inspired interior design evokes tranquility and sophistication, offering a serene retreat from the bustling world outside. The main floor beckons with a lavish primary suite boasting a spa-like ensuite, a versatile office space, convenient powder room, and a well-appointed chef's kitchen. Equipped with a stainless steel Bosch appliance package, expansive island, and walk-in pantry with an additional sink, the kitchen is a culinary enthusiast's dream. Step outside onto the expansive 361 square foot covered deck to soak in the sweeping views while entertaining guests or enjoying quiet moments. Descend to the lower level, where luxury meets functionality. A walk-out basement leads to outdoor adventures, while two guest bedrooms and a bathroom offer comfort and privacy for visitors. Entertain in style at the wet bar, or marvel at the glass-walled gym, designed to inspire and invigorate. From morning hikes to evening gatherings, this exquisite show home invi...