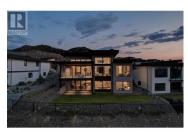

Step into luxury at The Trailhead in The Ponds, where Richmond Custom Homes unveils a masterpiece. Nestled beneath the majestic Kuipers Peak in Upper Mission, this new show home promises unparalleled views and outdoor experiences just steps from your doorstep. Towering 16ft vaulted ceilings and floor-to-ceiling windows bathe the interior in natural light, framing panoramic views of Kelowna's stunning landscape. The California-inspired interior design evokes tranquility and sophistication, offering a serene retreat from the bustling world outside. The main floor beckons with a lavish primary suite boasting a spa-like ensuite, a versatile office space, convenient powder room, and a well-appointed chef's kitchen. Equipped with a stainless steel Bosch appliance package, expansive island, and walk-in pantry with an additional sink, the kitchen is a culinary enthusiast's dream. Step outside onto the expansive 361 square foot covered deck to soak in the sweeping views while entertaining guests or enjoying quiet moments. Descend to the lower level, where luxury meets functionality. A walk-out basement leads to outdoor adventures, while two guest bedrooms and a bathroom offer comfort and privacy for visitors. Entertain in style at the wet bar, or marvel at the glass-walled gym, designed to inspire and invigorate. From morning hikes to evening gatherings, this exquisite show home invi...