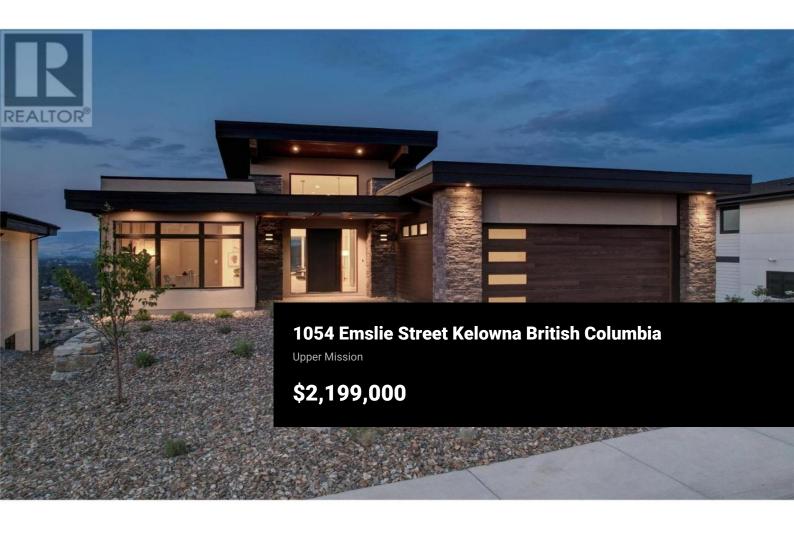

Step into luxury at The Trailhead in The Ponds, where Richmond Custom Homes unveils a masterpiece. Nestled beneath the majestic Kuipers Peak in Upper Mission, this new show home promises unparalleled views and outdoor experiences just steps from your doorstep. Towering 16ft vaulted ceilings and floor-to-ceiling windows bathe the interior in natural light, framing panoramic views of Kelowna's stunning landscape. The California-inspired interior design evokes tranquility and sophistication, offering a serene retreat from the bustling world outside. The main floor beckons with a lavish primary suite boasting a spa-like ensuite, a versatile office space, convenient powder room, and a well-appointed chef's kitchen. Equipped with a stainless steel Bosch appliance package, expansive island, and walk-in pantry with an additional sink, the kitchen is a culinary enthusiast's dream. Step outside onto the expansive 361 square foot covered deck to soak in the sweeping views while entertaining guests or enjoying quiet moments. Descend to the lower level, where luxury meets functionality. A walk-out basement leads to outdoor adventures, while two guest bedrooms and a bathroom offer comfort and privacy for visitors. Entertain in style at the wet bar, or marvel at the glass-walled gym, designed to inspire and invigorate. From morning hikes to evening gatherings, this exquisite show home invi...