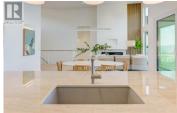

Step into luxury at The Trailhead in The Ponds, where Richmond Custom Homes unveils a masterpiece. Nestled beneath the majestic Kuipers Peak in Upper Mission, this new show home promises unparalleled views and outdoor experiences just steps from your doorstep. Towering 16ft vaulted ceilings and floor-to-ceiling windows bathe the interior in natural light, framing panoramic views of Kelowna's stunning landscape. The California-inspired interior design evokes tranquility and sophistication, offering a serene retreat from the bustling world outside. The main floor beckons with a lavish primary suite boasting a spa-like ensuite, a versatile office space, convenient powder room, and a well-appointed chef's kitchen. Equipped with a stainless steel Bosch appliance package, expansive island, and walk-in pantry with an additional sink, the kitchen is a culinary enthusiast's dream. Step outside onto the expansive 361 square foot covered deck to soak in the sweeping views while entertaining guests or enjoying quiet moments. Descend to the lower level, where luxury meets functionality. A walk-out basement leads to outdoor adventures, while two guest bedrooms and a bathroom offer comfort and privacy for visitors. Entertain in style at the wet bar, or marvel at the glass-walled gym, designed to inspire and invigorate. From morning hikes to evening gatherings, this exquisite show home invi...