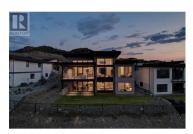

Step into luxury at The Trailhead in The Ponds, where Richmond Custom Homes unveils a masterpiece. Nestled beneath the majestic Kuipers Peak in Upper Mission, this new show home promises unparalleled views and outdoor experiences just steps from your doorstep. Towering 16ft vaulted ceilings and floor-to-ceiling windows bathe the interior in natural light, framing panoramic views of Kelowna's stunning landscape. The California-inspired interior design evokes tranquility and sophistication, offering a serene retreat from the bustling world outside. The main floor beckons with a lavish primary suite boasting a spa-like ensuite, a versatile office space, convenient powder room, and a well-appointed chef's kitchen. Equipped with a stainless steel Bosch appliance package, expansive island, and walk-in pantry with an additional sink, the kitchen is a culinary enthusiast's dream. Step outside onto the expansive 361 square foot covered deck to soak in the sweeping views while entertaining guests or enjoying quiet moments. Descend to the lower level, where luxury meets functionality. A walk-out basement leads to outdoor adventures, while two guest bedrooms and a bathroom offer comfort and privacy for visitors. Entertain in style at the wet bar, or marvel at the glass-walled gym, designed to inspire and invigorate. From morning hikes to evening gatherings, this exquisite home invites y...