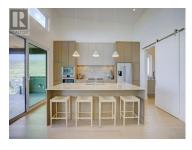

Step into luxury at The Trailhead in The Ponds, where Richmond Custom Homes unveils a masterpiece. Nestled beneath the majestic Kuipers Peak in Upper Mission, this new show home promises unparalleled views and outdoor experiences just steps from your doorstep. Towering 16ft vaulted ceilings and floor-to-ceiling windows bathe the interior in natural light, framing panoramic views of Kelowna's stunning landscape. The California-inspired interior design evokes tranquility and sophistication, offering a serene retreat from the bustling world outside. The main floor beckons with a lavish primary suite boasting a spa-like ensuite, a versatile office space, convenient powder room, and a well-appointed chef's kitchen. Equipped with a stainless steel Bosch appliance package, expansive island, and walk-in pantry with an additional sink, the kitchen is a culinary enthusiast's dream. Step outside onto the expansive 361 square foot covered deck to soak in the sweeping views while entertaining guests or enjoying quiet moments. Descend to the lower level, where luxury meets functionality. A walk-out basement leads to outdoor adventures, while two guest bedrooms and a bathroom offer comfort and privacy for visitors. Entertain in style at the wet bar, or marvel at the glass-walled gym, designed to inspire and invigorate. From morning hikes to evening gatherings, this exquisite home invites y...