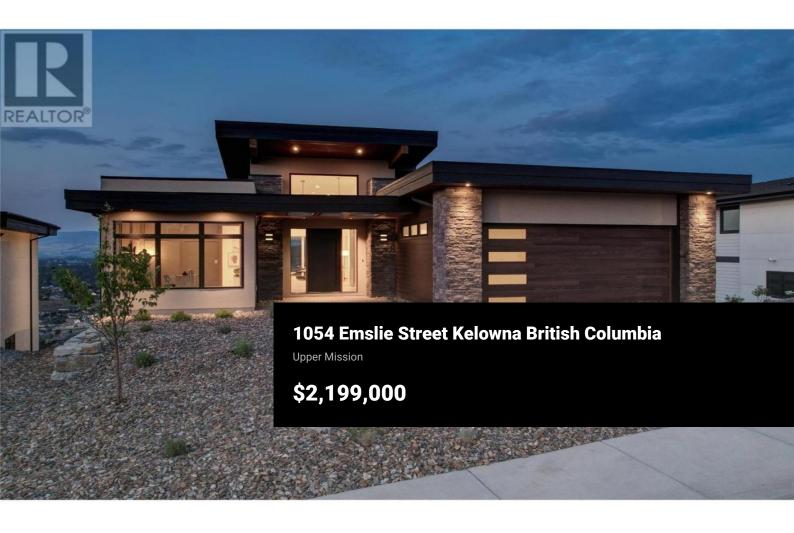

Step into luxury at The Trailhead in The Ponds, where Richmond Custom Homes unveils a masterpiece. Nestled beneath the majestic Kuipers Peak in Upper Mission, this new show home promises unparalleled views and outdoor experiences just steps from your doorstep. Towering 16ft vaulted ceilings and floor-to-ceiling windows bathe the interior in natural light, framing panoramic views of Kelowna's stunning landscape. The California-inspired interior design evokes tranquility and sophistication, offering a serene retreat from the bustling world outside. The main floor beckons with a lavish primary suite boasting a spa-like ensuite, a versatile office space, convenient powder room, and a well-appointed chef's kitchen. Equipped with a stainless steel Bosch appliance package, expansive island, and walk-in pantry with an additional sink, the kitchen is a culinary enthusiast's dream. Step outside onto the expansive 361 square foot covered deck to soak in the sweeping views while entertaining guests or enjoying quiet moments. Descend to the lower level, where luxury meets functionality. A walk-out basement leads to outdoor adventures, while two guest bedrooms and a bathroom offer comfort and privacy for visitors. Entertain in style at the wet bar, or marvel at the glass-walled gym, designed to inspire and invigorate. From morning hikes to evening gatherings, this exquisite home invites y...