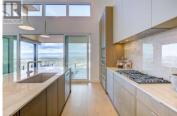

Step into luxury at The Trailhead in The Ponds, where Richmond Custom Homes unveils a masterpiece. Nestled beneath the majestic Kuipers Peak in Upper Mission, this new show home promises unparalleled views and outdoor experiences just steps from your doorstep. Towering 16ft vaulted ceilings and floor-to-ceiling windows bathe the interior in natural light, framing panoramic views of Kelowna's stunning landscape. The California-inspired interior design evokes tranquility and sophistication, offering a serene retreat from the bustling world outside. The main floor beckons with a lavish primary suite boasting a spa-like ensuite, a versatile office space, convenient powder room, and a well-appointed chef's kitchen. Equipped with a stainless steel Bosch appliance package, expansive island, and walk-in pantry with an additional sink, the kitchen is a culinary enthusiast's dream. Step outside onto the expansive 361 square foot covered deck to soak in the sweeping views while entertaining guests or enjoying quiet moments. Descend to the lower level, where luxury meets functionality. A walk-out basement leads to outdoor adventures, while two guest bedrooms and a bathroom offer comfort and privacy for visitors. Entertain in style at the wet bar, or marvel at the glass-walled gym, designed to inspire and invigorate. From morning hikes to evening gatherings, this exquisite home invites y...