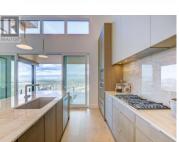

Step into luxury at The Trailhead in The Ponds, where Richmond Custom Homes unveils a masterpiece. Nestled beneath the majestic Kuipers Peak in Upper Mission, this new show home promises unparalleled views and outdoor experiences just steps from your doorstep. Towering 16ft vaulted ceilings and floor-to-ceiling windows bathe the interior in natural light, framing panoramic views of Kelowna's stunning landscape. The California-inspired interior design evokes tranquility and sophistication, offering a serene retreat from the bustling world outside. The main floor beckons with a lavish primary suite boasting a spa-like ensuite, a versatile office space, convenient powder room, and a well-appointed chef's kitchen. Equipped with a stainless steel Bosch appliance package, expansive island, and walk-in pantry with an additional sink, the kitchen is a culinary enthusiast's dream. Step outside onto the expansive 361 square foot covered deck to soak in the sweeping views while entertaining guests or enjoying quiet moments. Descend to the lower level, where luxury meets functionality. A walk-out basement leads to outdoor adventures, while two guest bedrooms and a bathroom offer comfort and privacy for visitors. Entertain in style at the wet bar, or marvel at the glass-walled gym, designed to inspire and invigorate. From morning hikes to evening gatherings, this exquisite home invites y...