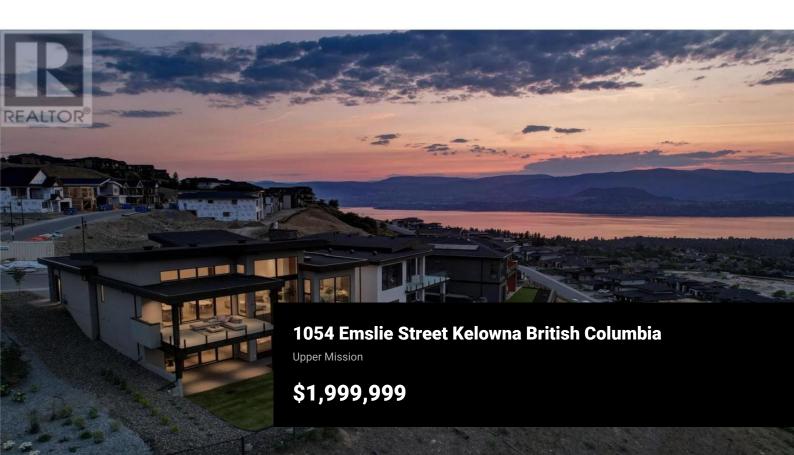

Step into luxury at The Trailhead in The Ponds, where Richmond Custom Homes unveils a masterpiece. Nestled beneath the majestic Kuipers Peak in Upper Mission, this new show home promises unparalleled views and outdoor experiences just steps from your doorstep. Towering 16ft vaulted ceilings and floor-to-ceiling windows bathe the interior in natural light, framing panoramic views of Kelowna's stunning landscape. The California-inspired interior design evokes tranquility and sophistication, offering a serene retreat from the bustling world outside. The main floor beckons with a lavish primary suite boasting a spa-like ensuite, a versatile office space, convenient powder room, and a well-appointed chef's kitchen. Equipped with a stainless steel Bosch appliance package, expansive island, and walk-in pantry with an additional sink, the kitchen is a culinary enthusiast's dream. Step outside onto the expansive 361 square foot covered deck to soak in the sweeping views while entertaining guests or enjoying quiet moments. Descend to the lower level, where luxury meets functionality. A walk-out basement leads to outdoor adventures, while two guest bedrooms and a bathroom offer comfort and privacy for visitors. Entertain in style at the wet bar, or marvel at the glass-walled gym, designed to inspire and invigorate. From morning hikes to evening gatherings, this exquisite home invites y...