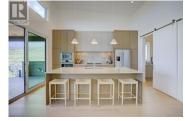

Step into luxury at The Trailhead in The Ponds, where Richmond Custom Homes unveils a masterpiece. Nestled beneath the majestic Kuipers Peak in Upper Mission, this new show home promises unparalleled views and outdoor experiences just steps from your doorstep. Towering 16ft vaulted ceilings and floor-to-ceiling windows bathe the interior in natural light, framing panoramic views of Kelowna's stunning landscape. The California-inspired interior design evokes tranquility and sophistication, offering a serene retreat from the bustling world outside. The main floor beckons with a lavish primary suite boasting a spa-like ensuite, a versatile office space, convenient powder room, and a well-appointed chef's kitchen. Equipped with a stainless steel Bosch appliance package, expansive island, and walk-in pantry with an additional sink, the kitchen is a culinary enthusiast's dream. Step outside onto the expansive 361 square foot covered deck to soak in the sweeping views while entertaining guests or enjoying quiet moments. Descend to the lower level, where luxury meets functionality. A walk-out basement leads to outdoor adventures, while two guest bedrooms and a bathroom offer comfort and privacy for visitors. Entertain in style at the wet bar, or marvel at the glass-walled gym, designed to inspire and invigorate. From morning hikes to evening gatherings, this exquisite home invites y...