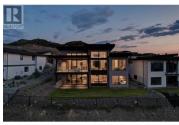

Step into luxury at The Trailhead in The Ponds, where Richmond Custom Homes unveils a masterpiece. Nestled beneath the majestic Kuipers Peak in Upper Mission, this new show home promises unparalleled views and outdoor experiences just steps from your doorstep. Towering 16ft vaulted ceilings and floor-to-ceiling windows bathe the interior in natural light, framing panoramic views of Kelowna's stunning landscape. The California-inspired interior design evokes tranquility and sophistication, offering a serene retreat from the bustling world outside. The main floor beckons with a lavish primary suite boasting a spa-like ensuite, a versatile office space, convenient powder room, and a well-appointed chef's kitchen. Equipped with a stainless steel Bosch appliance package, expansive island, and walk-in pantry with an additional sink, the kitchen is a culinary enthusiast's dream. Step outside onto the expansive 361 square foot covered deck to soak in the sweeping views while entertaining guests or enjoying quiet moments. Descend to the lower level, where luxury meets functionality. A walk-out basement leads to outdoor adventures, while two guest bedrooms and a bathroom offer comfort and privacy for visitors. Entertain in style at the wet bar, or marvel at the glass-walled gym, designed to inspire and invigorate. From morning hikes to evening gatherings, this exquisite home invites y...