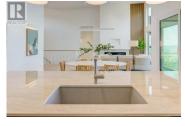

Step into luxury at The Trailhead in The Ponds, where Richmond Custom Homes unveils a masterpiece. Nestled beneath the majestic Kuipers Peak in Upper Mission, this new show home promises unparalleled views and outdoor experiences just steps from your doorstep. Towering 16ft vaulted ceilings and floor-to-ceiling windows bathe the interior in natural light, framing panoramic views of Kelowna's stunning landscape. The California-inspired interior design evokes tranquility and sophistication, offering a serene retreat from the bustling world outside. The main floor beckons with a lavish primary suite boasting a spa-like ensuite, a versatile office space, convenient powder room, and a well-appointed chef's kitchen. Equipped with a stainless steel Bosch appliance package, expansive island, and walk-in pantry with an additional sink, the kitchen is a culinary enthusiast's dream. Step outside onto the expansive 361 square foot covered deck to soak in the sweeping views while entertaining guests or enjoying quiet moments. Descend to the lower level, where luxury meets functionality. A walk-out basement leads to outdoor adventures, while two guest bedrooms and a bathroom offer comfort and privacy for visitors. Entertain in style at the wet bar, or marvel at the glass-walled gym, designed to inspire and invigorate. From morning hikes to evening gatherings, this exquisite home invites y...