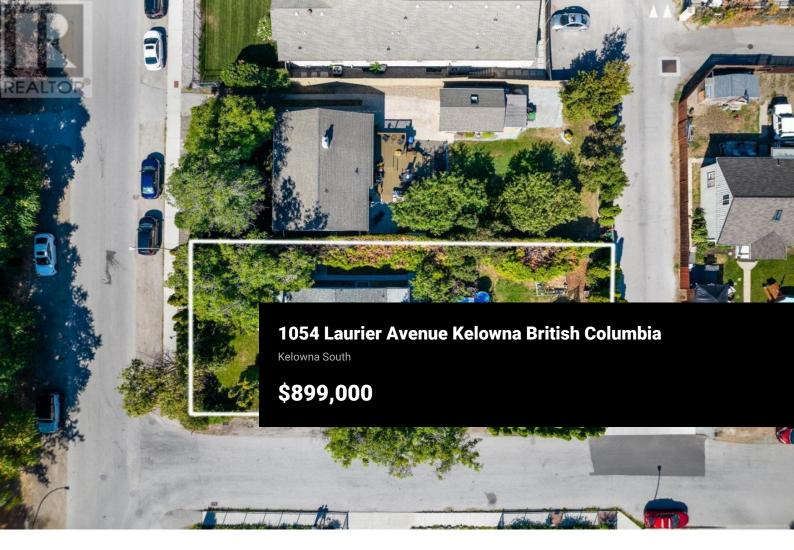

Future townhome site located by the Capri-Landmark urban centre just off of 2 transit supportive corridors (Gordon Drive and Highway 97). This is a corner lot with a laneway, allowing for 3 possible access points. The future land use of C-NHD MF1 or C-NHD MF2 will support the development of townhomes on this property. Townhomes have already been built on this street as well as the property across the street already being zoned for multi-family and 2 existing commercial buildings beside that. Walking distance to the hospital, downtown, capri mall, schools, grocery stores, etc. (id:6769)