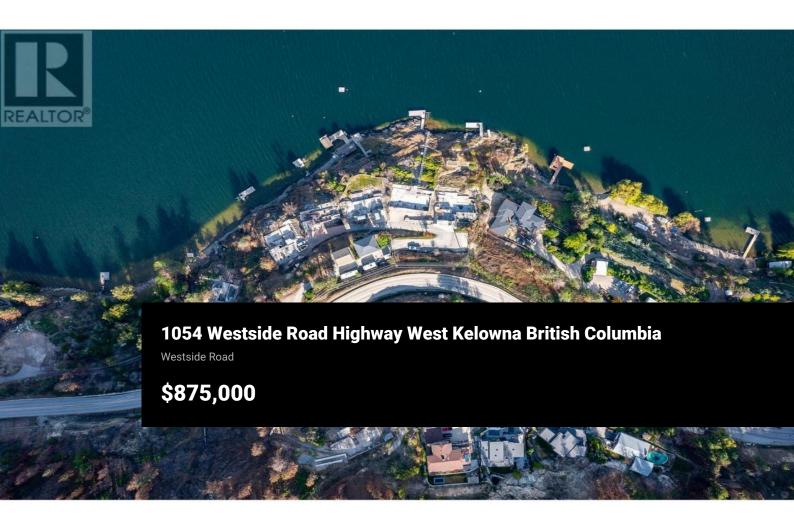

Only 7 minutes from downtown Kelowna! This is the lot you have been waiting for-the options are endless with building opportunity! You are the perfect distance out of town to enjoy the peace that comes with being outside of the city limits and yet central to everything you need within a short drive. The lot showcases the sprawling beauty of Okanagan Lake with an unobstructed view in both directions. At .62 of an acre, you have plenty of room to bring your creative architectural ideas to the table and build the home of your dreams. Gas and power is serviced to the lot-and a brand new UV water system that supplies the lot has been installed. (id:6769)