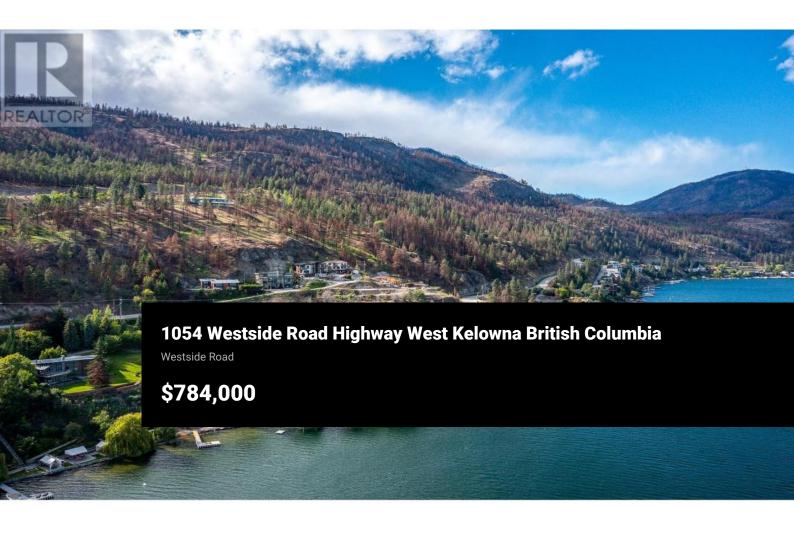

Only 7 minutes from downtown Kelowna! This is the lot you have been waiting for-the options are endless with building opportunity! You are the perfect distance out of town to enjoy the peace that comes with being outside of the city limits and yet central to everything you need within a short drive. The lot showcases the sprawling beauty of Okanagan Lake with an unobstructed view in both directions. At .62 of an acre, you have plenty of room to bring your creative architectural ideas to the table and build the home of your dreams. Zoned R1 with potential to build a single detached dwelling, duplex or carriage home on the property. Gas and power is serviced to the lot-and a brand new UV water system that supplies the lot has been installed. (id:6769)