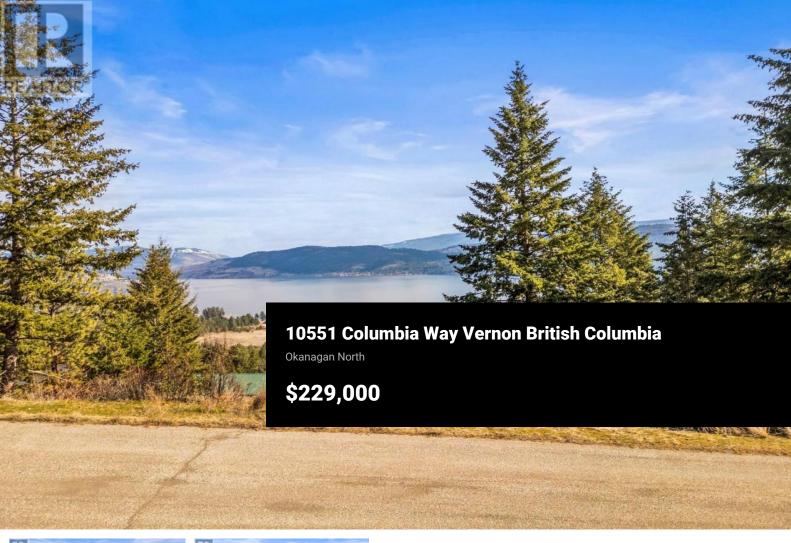

Imagine waking up every morning to the soothing sounds of nature, with panoramic, unobstructed views of the serene Okanagan Lake unfolding before you. This 0.30-acre lot offers a rare opportunity to experience rural living at its finest where peace, privacy, and nature blend seamlessly, providing the ideal foundation for your dream home. With much of the due diligence already completed, including a geo-tech report, topographical survey, approved septic plans, house plans, structural engineering plans, and a 0.5m front setback variance permit, you're well on your way to bringing your vision to life. This property provides a major jump start for your dream build! Nestled in an idyllic setting, this land invites you to create a sanctuary that perfectly aligns with your lifestyle. Outdoor enthusiasts will be in their element with easy access to Westshore Estates Community Park, Evely Recreation Site, Killiney Beach, and the stunning beauty of Fintry Provincial Park. With nearby waterfall, hiking and biking trails, and a boat launch, this location offers endless outdoor adventure, all while maintaining the quiet solitude of country living. Your perfect escape is closer than you think! (id:6769)