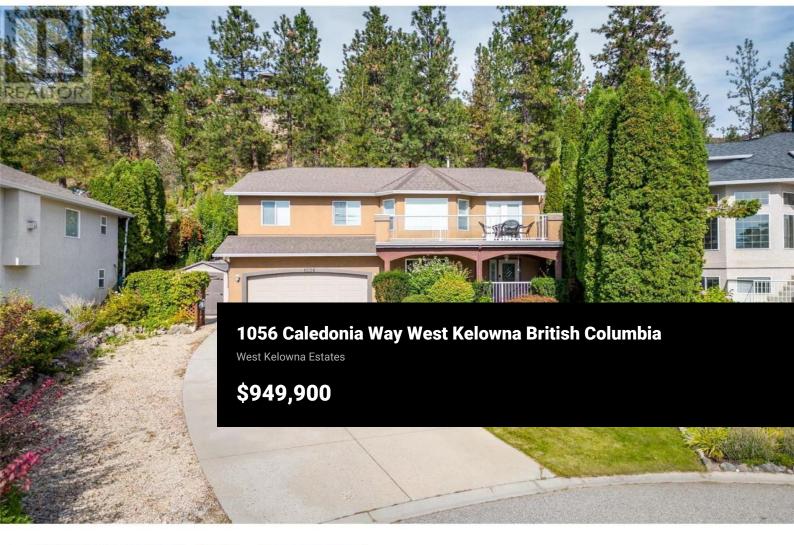

Located in quiet cul-de-sac, this enchanting 5-bedroom, 3-bathroom family sanctuary embodies elegance and comfort. Crafted with meticulous attention to detail, it boasts Brazilian hardwood flooring, exquisite Italian tile accents, and a tastefully updated kitchen. Central vacuum system, an air-conditioned double garage, & dual washer and dryer sets for added convenience on both levels. Indulge in the tranquil ambiance of a solarium overlooking a meticulously landscaped garden, complete with a soothing waterfall and picturesque pond feature. Ascend to your private hillside gazebo & patio, offering panoramic views of Mt. Boucherie and Grizzli Winery, perfect for savoring the breathtaking scenery. Delight in the abundance of nature's bounty with cherry, pear, grape, and saskatoon berry bushes flourishing in your own backyard oasis, nourished by an underground irrigation system. Conveniently located just 12 minutes from downtown Kelowna and a mere 9 minutes to Downtown West Kelowna (Superstore, Walmart, Canadian Tire, Winners and other stores & restaurants), this is more than a home—it's a lifestyle. (id:6769)