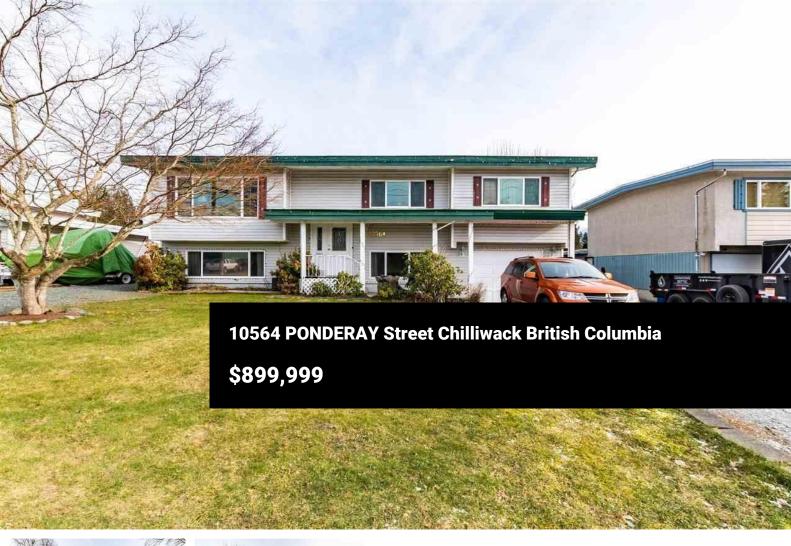

Welcome to this stunning Fairfield Island home! This 4-bed, 2-bath split entry boasts a prime location backing onto a park, perfect for families with kids. The updated kitchen is a chef's delight, featuring a large island, pantry, and double ovens. Enjoy spacious living with 3 ample bedrooms on the main floor. Below, a fantastic rec/family room awaits, along with another bedroom. Entertain on the two large patios offering breathtaking Mt Cheam views. Nestled on a quiet street, this home sits on a generous 7200 sq ft lot. Don't miss this opportunity! Call now to make it yours! (id:6769)