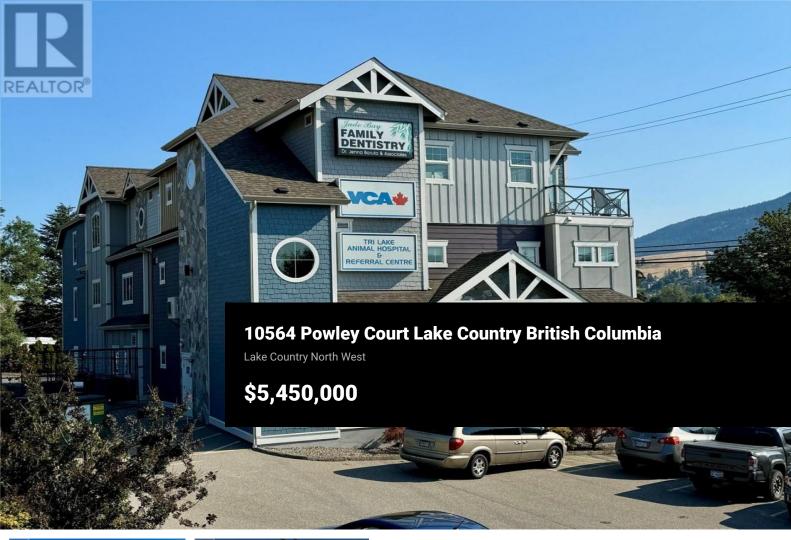

This in a AAA Commercial Real Estate investing Opportunity. There are 2 solid tenants paying Basic Rent plus all operating costs. The asking price reflects a realistic CAP rate (return rate) for a building of this type and offers the Investor a very stable and growing cash flow return on investment. The property is .65 Acres located directly facing Highway 97 for excellent visibility with 164 feet of Highway frontage. It is a 2010 built AAA Commercial quality building which is approximately 18,000 Sq ft plus a 4700 Sqft Parking garage. There is ample surface parking, a cul-de-sac with street parking and easy access to get in and out via the highway with both a left and right turn off the highway then though an easy round-a-bout avoiding lights and delays. Timely maintenance, painting and upgrades to HVAC etc have been done as required and the building shows very well. (id:6769)