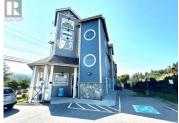

This in a AAA Commercial Real Estate investing Opportunity. There are 2 solid tenants paying Basic Rent plus all operating costs. The asking price reflects a realistic CAP rate (return rate) for a building of this type and offers the Investor a very stable and growing cash flow return on investment. The property is .65 Acres located directly facing Highway 97 for excellent visibility with 164 feet of Highway frontage. It is a 2010 built AAA Commercial quality building which is approximately 18,000 Sq ft plus a 4700 Sqft Parking garage. There is ample surface parking, a cul-de-sac with street parking and easy access to get in and out via the highway with both a left and right turn off the highway then though an easy round-a-bout avoiding lights and delays. Timely maintenance, painting and upgrades to HVAC etc have been done as required and the building shows very well. (id:6769)